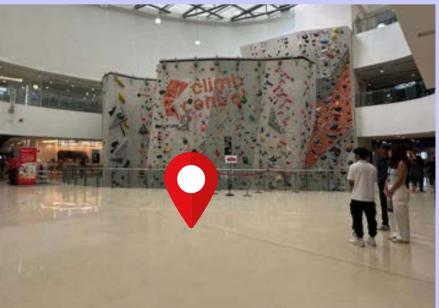

Family SportQuest - FitFam Challenge

## By Car

1. Park your vehicle at Sports Hub basement carpark - **Pillars B7-12.** 

2. Head up to **Level 1** via the escalator.

3. Turn right and walk around the escalator to arrive at the Kallang Wave Mall Atrium near the rock wall.

#### By MRT

1. Alight at CC6 Stadium MRT, Take Exit A. Walk towards the sheltered walkway on the right.

2. Walk along the sheltered walkway and find the entrance to Kallang Wave Mall on the right.

3. Take the entrance and walk straight to arrive at Kallang Wave Mall Atrium near the rock wall.