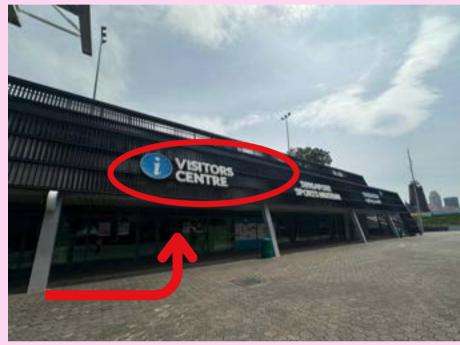

4. **Take the exit** to arrive at OCBC Square.

2. Head up to **Level 1** via the escalator.

5. Look for the **Visitors Centre sign across OCBC Square** and enter.

3. Turn around and walk towards the arcade area to exit the mall.

6. Find our Giant Games station and participate it in!

1. Alight at **CC6 Stadium MRT, Take Exit A.**Walk straight towards **sheltered walkway on the left.** 

2. Continue walking along the **sheltered walkway and find the entrance to Visitors Centre on the left.** 