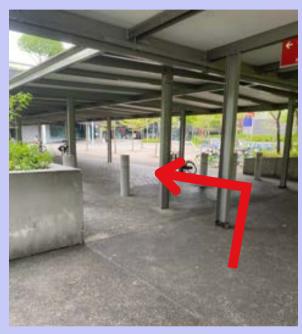

## By Car

1. Park your vehicle at Sports Hub basement carpark - **Pillars B7-12.** 

3. Turn around and walk towards the arcade area to exit the mall.

2. Head up to **Level 1** via the escalator.

4. Take the exit to arrive at OCBC Square.

1. Alight at **CC6 Stadium MRT, Take Exit A. Walk straight ahead** to arrive at OCBC Square.

1. Alight at **Stadium Stn Bus Stop (80199).** Follow the sheltered walkway and **take a left turn.** 

2. Continue to follow the sheltered walkway to arrive at OCBC Square (outside Kallang Wave Mall).

1. Alight at I28 Taxi Stand or B1, Pick-up Point B (Grab). Follow the sheltered walkway and take a left turn.

3. Continue to follow the sheltered walkway to arrive at OCBC Square (outside Kallang Wave Mall).