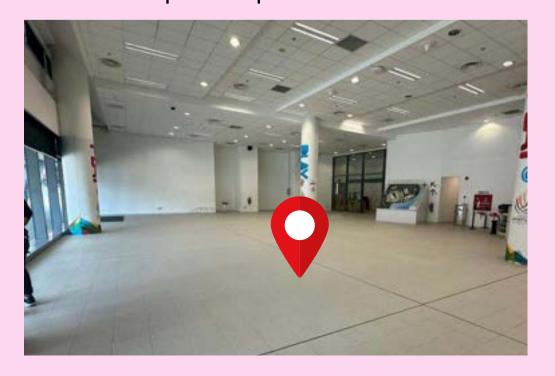

## **Visitors Centre**

- Family SportQuest Giant Games
- Health Promotion Board Game Booth:
  "You are Your Child's First Influencer"

1. Park your vehicle at Sports Hub basement carpark - **Pillars B7-12.** 

4. **Take the exit** to arrive at OCBC Square.

2. Head up to **Level 1** via the escalator.

5. Look for the **Visitors Centre sign across OCBC Square** and enter.

3. Turn around and walk towards the arcade area to exit the mall.

6. Find our Giant Games station and participate it in!

1. Alight at **CC6 Stadium MRT, Take Exit A.**Walk straight towards **sheltered walkway on the left.** 

2. Continue walking along the **sheltered walkway and find the entrance to Visitors Centre on the left.** 