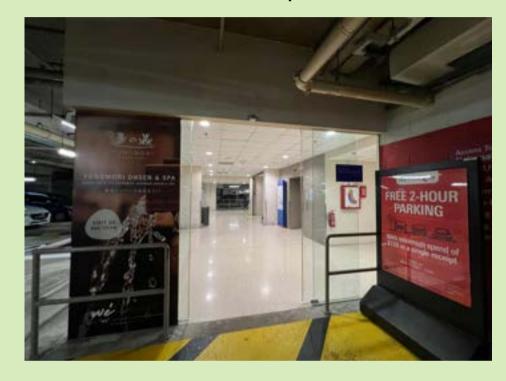

## By Car

1. Park your vehicle at Sports Hub basement carpark - **Pillars B7-12.** 

3. Turn around and walk towards the arcade area to exit the mall.

2. Head up to **Level 1** via the escalator.

4. Take the exit to arrive at OCBC Square.

Parent-Child Learn-to-Play Canoe Programme\*

\*Pre-registration required.

1. Park your vehicle at Sports Hub basement carpark - **Pillars B7-12.** 

2. Head up to **Level 1** via the escalator.

3. Turn around and walk towards the arcade area to exit the mall.

## By Car

1. Park your vehicle at Sports Hub basement carpark - **Pillars B7-12.** 

2. Head up to **Level 1** via the escalator.

3. Turn right and walk around the escalator to arrive at the Kallang Wave Mall Atrium near the rock wall.

## **Visitors Centre**

- Family SportQuest Giant Games
- Health Promotion Board Game Booth:
  "You are Your Child's First Influencer"

1. Park your vehicle at Sports Hub basement carpark - **Pillars B7-12.** 