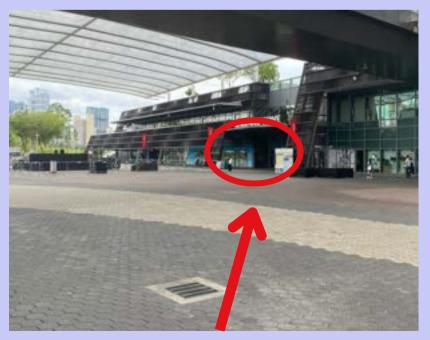

## By Car

1. Park your vehicle at Sports Hub basement carpark - **Pillars B7-12.** 

3. Turn around and walk towards the arcade area to exit the mall.

2. Head up to **Level 1** via the escalator.

4. Take the exit to arrive at OCBC Square.

1. Alight at **CC6 Stadium MRT, Take Exit A. Walk straight ahead** to arrive at OCBC Square.

1. Alight at **Stadium Stn Bus Stop (80199).** Follow the sheltered walkway and **take a left turn.** 

2. Continue to follow the sheltered walkway to arrive at OCBC Square (outside Kallang Wave Mall).

1. Alight at I28 Taxi Stand or B1, Pick-up Point B (Grab). Follow the sheltered walkway and take a left turn.

3. Continue to follow the sheltered walkway to arrive at OCBC Square (outside Kallang Wave Mall).