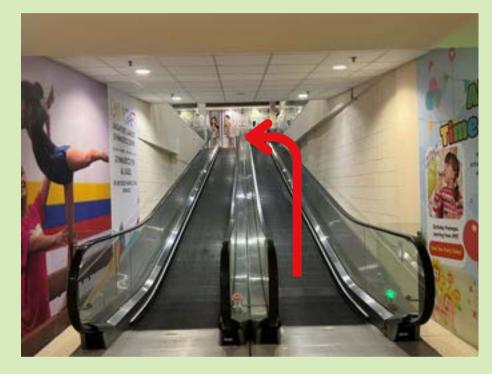

## By Car

1. Park your vehicle at Sports Hub basement carpark - **Pillars B7-12.** 

3. Turn around and walk towards the arcade area to exit the mall.

2. Head up to **Level 1** via the escalator.

4. Take the exit to arrive at OCBC Square.

Parent-Child Learn-to-Play Canoe Programme\*

\*Pre-registration required.

1. Park your vehicle at Sports Hub basement carpark - **Pillars B7-12.** 

2. Head up to **Level 1** via the escalator.

3. Turn around and walk towards the arcade area to exit the mall.

## By Car

1. Park your vehicle at Sports Hub basement carpark - **Pillars B7-12.** 

2. Head up to **Level 1** via the escalator.

3. Turn right and walk around the escalator to arrive at the Kallang Wave Mall Atrium near the rock wall.

## **Visitors Centre**

- Family SportQuest Giant Games
- Health Promotion Board Game Booth:
  "You are Your Child's First Influencer"

1. Park your vehicle at Sports Hub basement carpark - **Pillars B7-12.** 

4. **Take the exit** to arrive at OCBC Square.

2. Head up to **Level 1** via the escalator.

5. Look for the **Visitors Centre sign across OCBC Square** and enter.

3. Turn around and walk towards the arcade area to exit the mall.