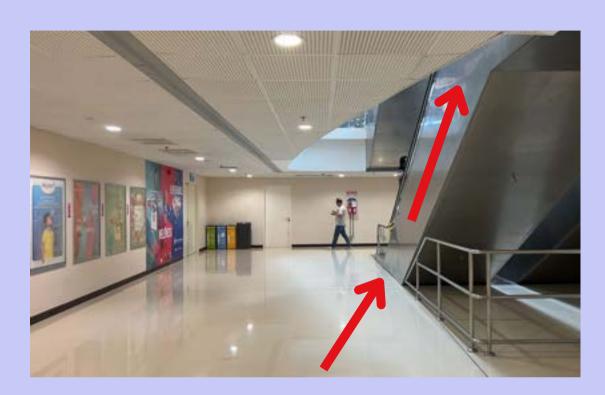

**Family Dance Fitness Workout\*** 

\*Pre-registration required.

1. Park your vehicle at Sports Hub basement carpark - **Pillars B2-6.** 

4. Head up to **Level 2** via the escalator.

2. Head up to **Level 1** via the travelator and **turn left.** 

3. Walk straight pass the bakery store, exit out the doors of the mall and **turn left.** 

5. Walk straight towards the end and head over to the opposite sheltered walkway (in front of Popeyes) for registration.

#### By MRT

1. Alight at **CC6 Stadium MRT, Take Exit A.**Walk towards the **sheltered walkway on the right.** 

3. Head up to **Level 2** via the escalator (beside The Ride Side).

2. Walk along the sheltered walkway and turn right at the end.