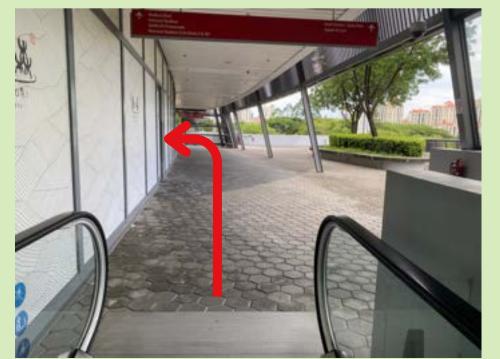

#### By MRT

1. Alight at **CC6 Stadium MRT, Take Exit A.**Walk towards **sheltered walkway on the left.** 

3. Look out for the Water Sports Centre sign towards the end of the sheltered walkway and use the **entrance on the right.** 

#### By MRT

1. Alight at **CC6 Stadium MRT, Take Exit A.**Walk towards the **sheltered walkway on the right.** 

3. Head up to **Level 2** via the escalator (beside The Ride Side).

2. Walk along the sheltered walkway and turn right at the end.

#### By MRT

1. Alight at CC6 Stadium MRT, Take Exit A. Walk towards the sheltered walkway on the right.

2. Walk along the sheltered walkway and find the entrance to Kallang Wave Mall on the right.

3. Take the entrance and walk straight to arrive at Kallang Wave Mall Atrium near the rock wall.