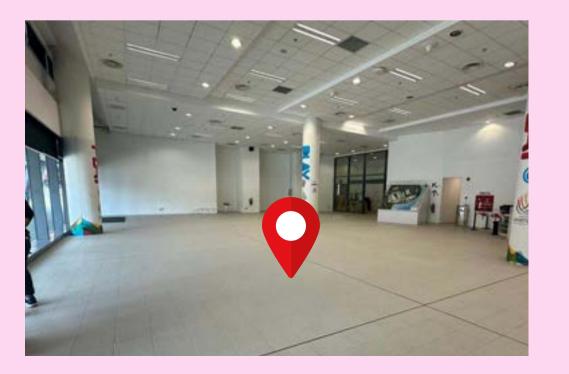

6. Find our Giant Games station and participate it in!

1. Alight at **CC6 Stadium MRT, Take Exit A.**Walk straight towards **sheltered walkway on the left.** 

2. Continue walking along the **sheltered walkway and find the entrance to Visitors Centre on the left.** 

3. Find our Giant Games station and participate it in!