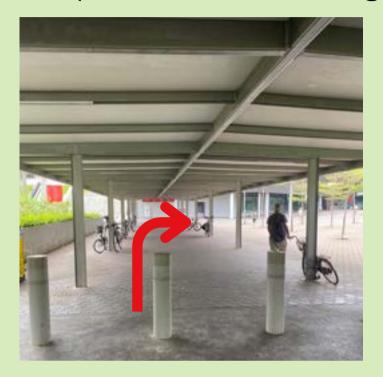

## By Car

1. Park your vehicle at Sports Hub basement carpark - **Pillars B7-12.** 

3. Turn around and walk towards the arcade area to exit the mall.

2. Head up to **Level 1** via the escalator.

4. Take the exit to arrive at OCBC Square.

1. Alight at **CC6 Stadium MRT, Take Exit A. Walk straight ahead** to arrive at OCBC Square.

1. Alight at **Stadium Stn Bus Stop (80199).** Follow the sheltered walkway and **take a left turn.** 

2. Continue to follow the sheltered walkway to arrive at OCBC Square (outside Kallang Wave Mall).

1. Alight at I28 Taxi Stand or B1, Pick-up Point B (Grab). Follow the sheltered walkway and take a left turn.

3. Continue to follow the sheltered walkway to arrive at OCBC Square (outside Kallang Wave Mall).