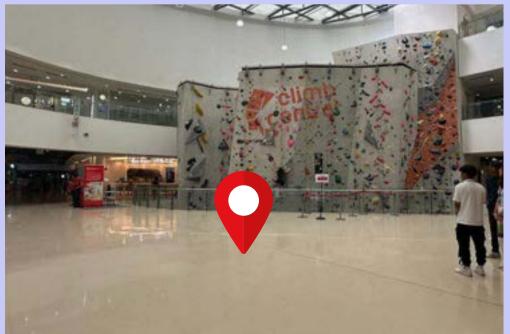

## By Car

1. Park your vehicle at Sports Hub basement carpark - **Pillars B7-12.** 

2. Head up to **Level 1** via the escalator.

3. Turn right and walk around the escalator to arrive at the Kallang Wave Mall Atrium near the rock wall.

#### By MRT

1. Alight at CC6 Stadium MRT, Take Exit A. Walk towards the sheltered walkway on the right.

2. Walk along the sheltered walkway and find the entrance to Kallang Wave Mall on the right.

3. Take the entrance and walk straight to arrive at Kallang Wave Mall Atrium near the rock wall.

4. Take the entrance and walk straight to arrive at Kallang Wave Mall Atrium near the rock wall.

1. Alight at **I28 Taxi Stand** or **B1, Pick-up Point B (Grab).** Follow the sheltered walkway and **take a left turn.** 

3. Head towards the **opposite sheltered walkway** and find the entrance to Kallang Wave Mall.

4. Take the entrance and walk straight to arrive at Kallang Wave Mall Atrium near the rock wall.