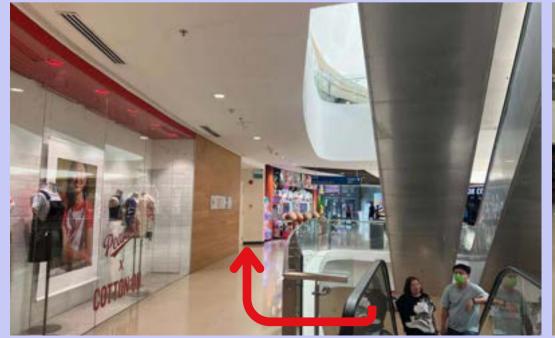

Parent-Child Learn-to-Play Canoe Programme\*

\*Pre-registration required.

1. Park your vehicle at Sports Hub basement carpark - **Pillars B7-12.** 

2. Head up to **Level 1** via the escalator.

3. Turn around and walk towards the arcade area to exit the mall.

4. Take the **exit, turn right** and continue walking straight ahead.

5. Use the **entrance on the right beside the Water Sports Centre.** 

6. Continue walking straight ahead towards the sheds for registration.