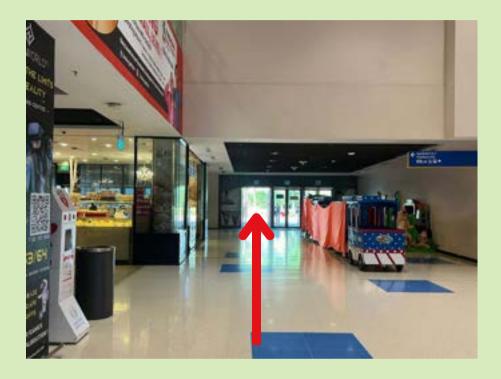

## By Car

1. Park your vehicle at Sports Hub basement carpark - **Pillars B7-12.** 

3. Turn around and walk towards the arcade area to exit the mall.

2. Head up to **Level 1** via the escalator.

4. Take the exit to arrive at OCBC Square.

4. **Take the exit** to arrive at OCBC Square.

2. Head up to **Level 1** via the escalator.

5. Look for the **Visitors Centre sign across OCBC Square** and enter.

3. Turn around and walk towards the arcade area to exit the mall.