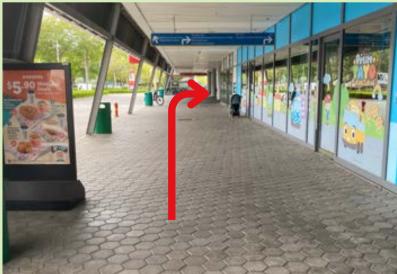

**Family Dance Fitness Workout\*** 

\*Pre-registration required.

1. Park your vehicle at Sports Hub basement carpark - **Pillars B2-6.** 

4. Head up to **Level 2** via the escalator.

2. Head up to **Level 1** via the travelator and **turn left.** 

3. Walk straight pass the bakery store, exit out the doors of the mall and **turn left.** 

5. Walk straight towards the end and head over to the opposite sheltered walkway (in front of Popeyes) for registration.

#### By MRT

1. Alight at **CC6 Stadium MRT, Take Exit A.**Walk towards the **sheltered walkway on the right.** 

3. Head up to **Level 2** via the escalator (beside The Ride Side).

2. Walk along the sheltered walkway and turn right at the end.

3. Head towards the **opposite sheltered walkway.** Walk to the **end** of the sheltered walkway and **turn right.** 

4. Head up to **Level 2** via the escalator (beside The Ride Side).

5. Walk towards end of sheltered walkway and **turn right for registration.** 

1. Alight at **I30 Taxi Stand** and walk straight past Lorna Whiston.

2. Head up to **Level 2** via the escalator.

3. Walk straight towards the end and head over to the opposite sheltered walkway (in front of Popeyes) for registration.