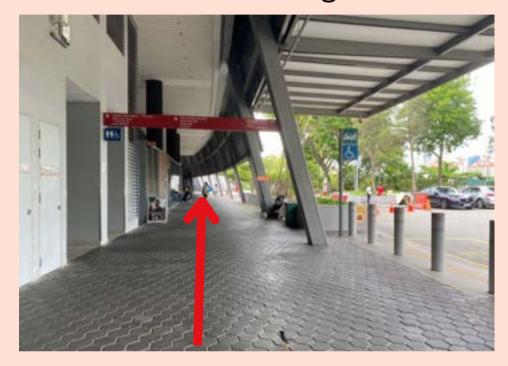

2. Continue to follow the sheltered walkway, past the OCBC Square (outside Kallang Wave Mall).

4. Continue walking straight ahead towards the sheds for registration.

1. Alight at **I30 Taxi Stand** and walk straight.

4. **Take a right turn** when you see the Water Sports Centre sign.

2. Turn to the park connector when you see Lorna Whiston.

3. Walk along the park connector with Kallang Wave Mall on your left.

5. Continue walking straight ahead towards the sheds for registration.