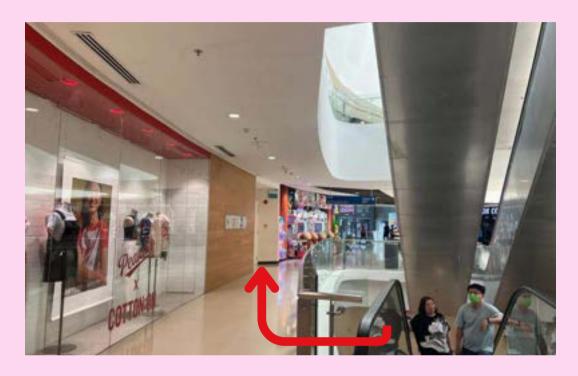

## By Car

1. Park your vehicle at Sports Hub basement carpark - **Pillars B7-12.** 

2. Head up to **Level 1** via the escalator.

3. Turn right and walk around the escalator to arrive at the Kallang Wave Mall Atrium near the rock wall.

#### By MRT

1. Alight at CC6 Stadium MRT, Take Exit A. Walk towards the sheltered walkway on the right.

2. Walk along the sheltered walkway and find the entrance to Kallang Wave Mall on the right.

3. Take the entrance and walk straight to arrive at Kallang Wave Mall Atrium near the rock wall.