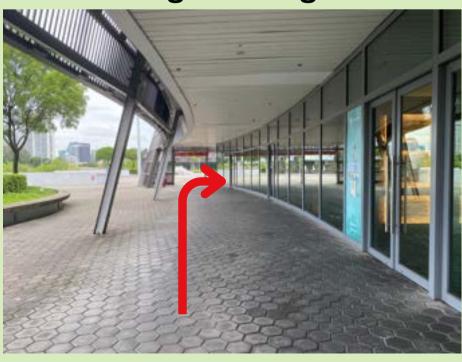

## By Car

1. Park your vehicle at Sports Hub basement carpark - **Pillars B7-12.** 

3. Turn around and walk towards the arcade area to exit the mall.

2. Head up to **Level 1** via the escalator.

4. Take the exit to arrive at OCBC Square.

1. Alight at **CC6 Stadium MRT, Take Exit A. Walk straight ahead** to arrive at OCBC Square.

1. Alight at **Stadium Stn Bus Stop (80199).** Follow the sheltered walkway and **take a left turn.** 

2. Continue to follow the sheltered walkway to arrive at OCBC Square (outside Kallang Wave Mall).

1. Alight at I28 Taxi Stand or B1, Pick-up Point B (Grab). Follow the sheltered walkway and take a left turn.

3. Continue to follow the sheltered walkway to arrive at OCBC Square (outside Kallang Wave Mall).