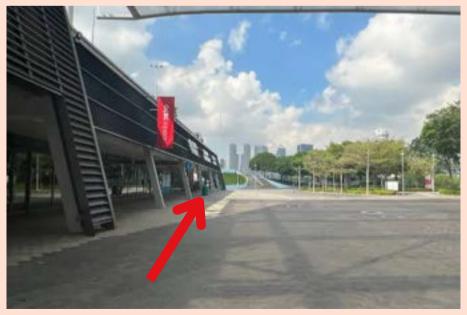

## By Car

1. Park your vehicle at Sports Hub basement carpark - **Pillars B7-12.** 

3. Turn around and walk towards the arcade area to exit the mall.

2. Head up to **Level 1** via the escalator.

4. Take the exit to arrive at OCBC Square.

1. Alight at **CC6 Stadium MRT, Take Exit A. Walk straight ahead** to arrive at OCBC Square.

1. Alight at **Stadium Stn Bus Stop (80199).** Follow the sheltered walkway and **take a left turn.** 

2. Continue to follow the sheltered walkway to arrive at OCBC Square (outside Kallang Wave Mall).

1. Alight at I28 Taxi Stand or B1, Pick-up Point B (Grab). Follow the sheltered walkway and take a left turn.

3. Continue to follow the sheltered walkway to arrive at OCBC Square (outside Kallang Wave Mall).