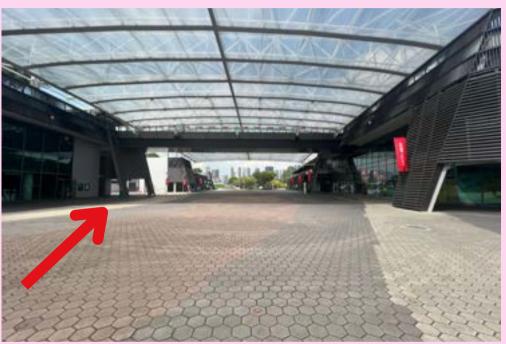

4. **Take the exit** to arrive at OCBC Square.

2. Head up to **Level 1** via the escalator.

5. Look for the **Visitors Centre sign across OCBC Square** and enter.

3. Turn around and walk towards the arcade area to exit the mall.