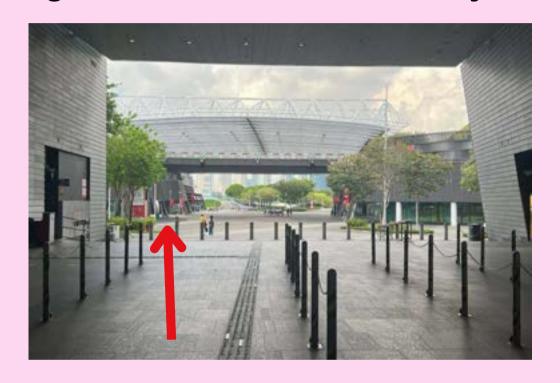

## **Visitors Centre**

- Family SportQuest Giant Games
- Health Promotion Board Game Booth:
  "You are Your Child's First Influencer"

1. Park your vehicle at Sports Hub basement carpark - **Pillars B7-12.** 

4. **Take the exit** to arrive at OCBC Square.

2. Head up to **Level 1** via the escalator.

5. Look for the **Visitors Centre sign across OCBC Square** and enter.

3. Turn around and walk towards the arcade area to exit the mall.