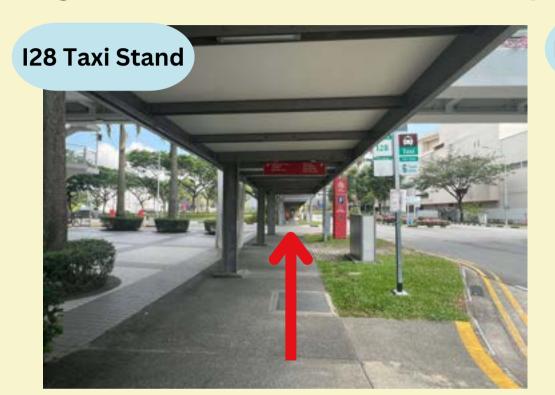

1. Alight at I28 Taxi Stand or B1, Pick-up Point B (Grab). Follow the sheltered walkway and take a left turn.

3. Continue to follow the sheltered walkway to arrive at OCBC Square (outside Kallang Wave Mall).

4. Take the entrance and walk straight to arrive at Kallang Wave Mall Atrium near the rock wall.

1. Alight at **I28 Taxi Stand** or **B1, Pick-up Point B (Grab).** Follow the sheltered walkway and **take a left turn.** 