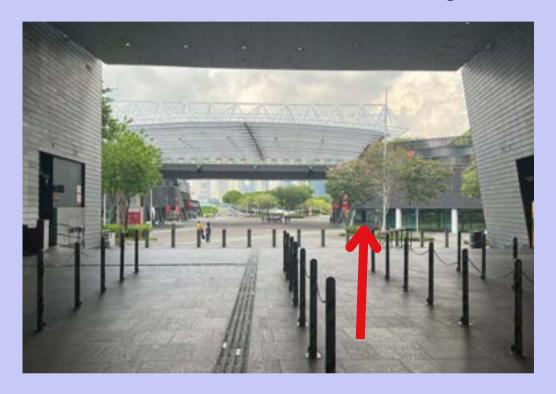

1. Alight at **CC6 Stadium MRT, Take Exit A. Walk straight ahead** to arrive at OCBC Square.

1. Alight at **Stadium Stn Bus Stop (80199).** Follow the sheltered walkway and **take a left turn.** 

2. Continue to follow the sheltered walkway to arrive at OCBC Square (outside Kallang Wave Mall).

1. Alight at I28 Taxi Stand or B1, Pick-up Point B (Grab). Follow the sheltered walkway and take a left turn.

3. Continue to follow the sheltered walkway to arrive at OCBC Square (outside Kallang Wave Mall).