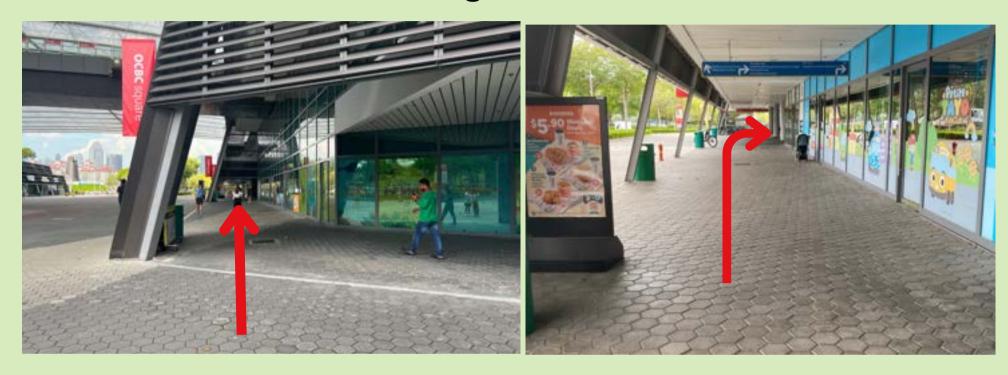

## By Car

1. Park your vehicle at Sports Hub basement carpark - **Pillars B7-12.** 

2. Head up to **Level 1** via the escalator.

3. Turn right and walk around the escalator to arrive at the Kallang Wave Mall Atrium near the rock wall.

#### By MRT

1. Alight at CC6 Stadium MRT, Take Exit A. Walk towards the sheltered walkway on the right.

2. Walk along the sheltered walkway and find the entrance to Kallang Wave Mall on the right.

3. Take the entrance and walk straight to arrive at Kallang Wave Mall Atrium near the rock wall.

#### By Bus

1. Alight at **Stadium Stn Bus Stop (80199).** Follow the sheltered walkway and **take a left turn.** 

2. Continue to follow the sheltered walkway towards OCBC Square.

3. Head towards the **opposite sheltered walkway** and find the entrance to Kallang Wave Mall.