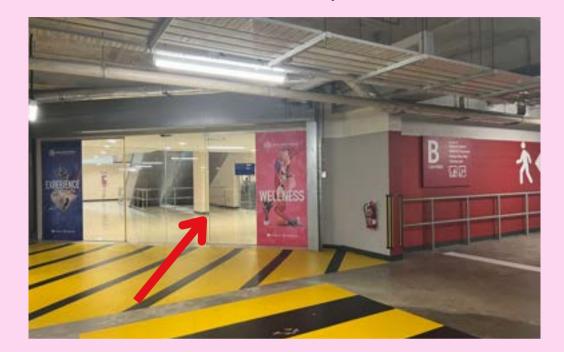

Parent-Child Learn-to-Play Canoe Programme\*

\*Pre-registration required.

1. Park your vehicle at Sports Hub basement carpark - **Pillars B7-12.** 

2. Head up to **Level 1** via the escalator.

3. Turn around and walk towards the arcade area to exit the mall.

4. Take the **exit, turn right** and continue walking straight ahead.

5. Use the **entrance on the right beside the Water Sports Centre.** 

6. Continue walking straight ahead towards the sheds for registration.

#### By MRT

1. Alight at **CC6 Stadium MRT, Take Exit A.**Walk towards **sheltered walkway on the left.** 

3. Look out for the Water Sports Centre sign towards the end of the sheltered walkway and use the **entrance on the right.** 

2. Continue walking along the sheltered walkway.

4. Continue walking straight ahead towards the sheds for registration.

#### By Bus

1. Alight at **Stadium Stn Bus Stop (80199).** Follow the sheltered walkway and **take a left turn.** 

3. Look out for the Water Sports Centre sign towards the end of the sheltered walkway and use the **entrance on the right.** 

2. Continue to follow the sheltered walkway, past the OCBC Square (outside Kallang Wave Mall).

4. Continue walking straight ahead towards the sheds for registration.

1. Alight at **I30 Taxi Stand** and walk straight.

4. **Take a right turn** when you see the Water Sports Centre sign.

2. Turn to the park connector when you see Lorna Whiston.

3. Walk along the park connector with Kallang Wave Mall on your left.

5. Continue walking straight ahead towards the sheds for registration.