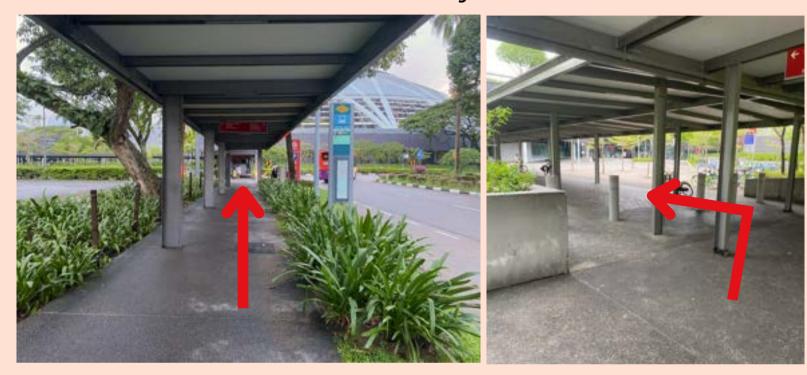

#### By MRT

1. Alight at **CC6 Stadium MRT, Take Exit A.**Walk towards the **sheltered walkway on the right.** 

3. Head up to **Level 2** via the escalator (beside The Ride Side).

2. Walk along the sheltered walkway and turn right at the end.

4. Walk towards end of sheltered walkway and turn right for registration.

3. Head towards the **opposite sheltered walkway.** Walk to the **end** of the sheltered walkway and **turn right.** 

4. Head up to **Level 2** via the escalator (beside The Ride Side).

5. Walk towards end of sheltered walkway and **turn right for registration.** 