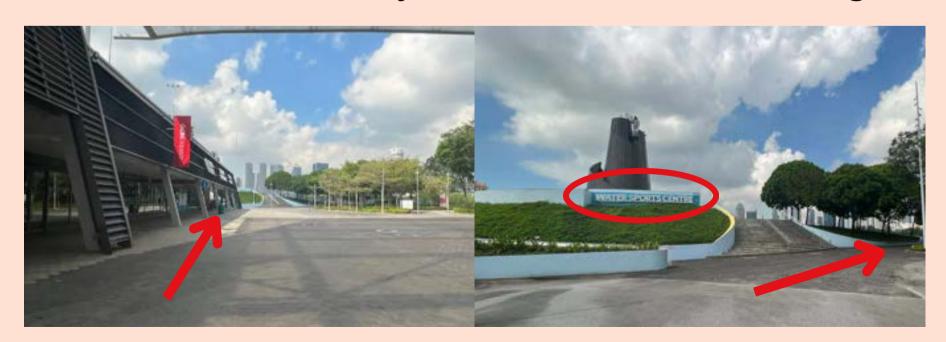

4. Take the **exit, turn right** and continue walking straight ahead.

5. Use the **entrance on the right beside the Water Sports Centre.** 

6. Continue walking straight ahead towards the sheds for registration.

#### By MRT

1. Alight at **CC6 Stadium MRT, Take Exit A.**Walk towards **sheltered walkway on the left.** 

3. Look out for the Water Sports Centre sign towards the end of the sheltered walkway and use the **entrance on the right.** 

#### By Bus

1. Alight at **Stadium Stn Bus Stop (80199).** Follow the sheltered walkway and **take a left turn.** 

3. Look out for the Water Sports Centre sign towards the end of the sheltered walkway and use the **entrance on the right.** 

4. **Take a right turn** when you see the Water Sports Centre sign.

2. Turn to the park connector when you see Lorna Whiston.

3. Walk along the park connector with Kallang Wave Mall on your left.

5. Continue walking straight ahead towards the sheds for registration.