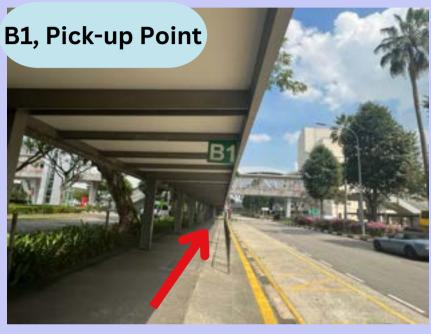

4. Take the entrance and walk straight to arrive at Kallang Wave Mall Atrium near the rock wall.

1. Alight at **I28 Taxi Stand** or **B1, Pick-up Point B (Grab).** Follow the sheltered walkway and **take a left turn.** 