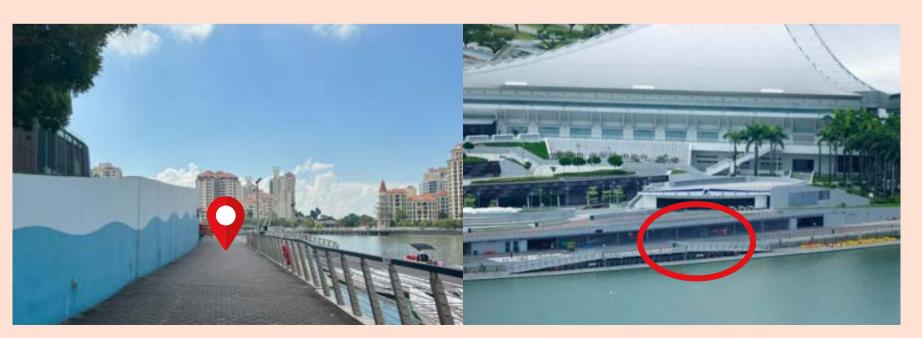

2. Continue to follow the sheltered walkway, past the OCBC Square (outside Kallang Wave Mall).

4. Continue walking straight ahead towards the sheds for registration.

1. Alight at **I30 Taxi Stand** and walk straight.

4. **Take a right turn** when you see the Water Sports Centre sign.

2. Turn to the park connector when you see Lorna Whiston.

3. Walk along the park connector with Kallang Wave Mall on your left.

5. Continue walking straight ahead towards the sheds for registration.