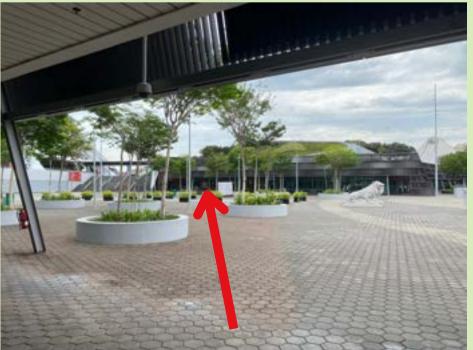

1. Alight at **CC6 Stadium MRT, Take Exit A. Walk straight ahead** to arrive at OCBC Square.

1. Alight at **Stadium Stn Bus Stop (80199).** Follow the sheltered walkway and **take a left turn.** 

2. Continue to follow the sheltered walkway to arrive at OCBC Square (outside Kallang Wave Mall).

1. Alight at I28 Taxi Stand or B1, Pick-up Point B (Grab). Follow the sheltered walkway and take a left turn.

3. Continue to follow the sheltered walkway to arrive at OCBC Square (outside Kallang Wave Mall).

2. Continue to follow the sheltered walkway, past the OCBC Square (outside Kallang Wave Mall).

4. Continue walking straight ahead towards the sheds for registration.

1. Alight at **I30 Taxi Stand** and walk straight.