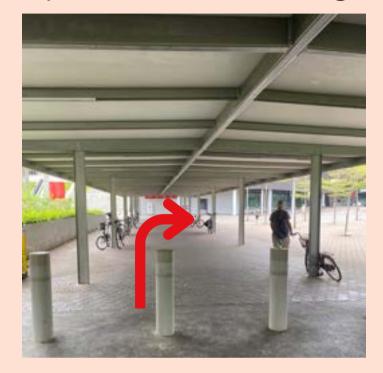

**Family Dance Fitness Workout\*** 

\*Pre-registration required.

1. Park your vehicle at Sports Hub basement carpark - **Pillars B2-6.** 

4. Head up to **Level 2** via the escalator.

2. Head up to **Level 1** via the travelator and **turn left.** 

3. Walk straight pass the bakery store, exit out the doors of the mall and **turn left.** 

5. Walk straight towards the end and head over to the opposite sheltered walkway (in front of Popeyes) for registration.

#### By MRT

1. Alight at **CC6 Stadium MRT, Take Exit A.**Walk towards the **sheltered walkway on the right.** 

3. Head up to **Level 2** via the escalator (beside The Ride Side).

2. Walk along the sheltered walkway and turn right at the end.