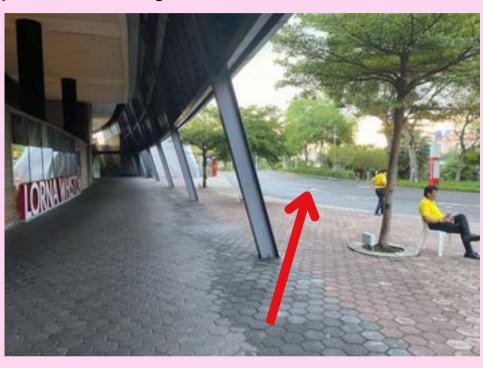

4. **Take a right turn** when you see the Water Sports Centre sign.

2. Turn to the park connector when you see Lorna Whiston.

3. Walk along the park connector with Kallang Wave Mall on your left.

5. Continue walking straight ahead towards the sheds for registration.

1. Alight at **I30 Taxi Stand** and walk straight past Lorna Whiston.

2. Head up to **Level 2** via the escalator.

3. Walk straight towards the end and head over to the opposite sheltered walkway (in front of Popeyes) for registration.

2. Continue to follow the sheltered walkway towards OCBC Square.

4. Find our Giant Games station and participate it in!

1. Alight at **I30 Taxi Stand** and walk straight.

2. Continue walking on the park connector path when you see Lorna Whiston.