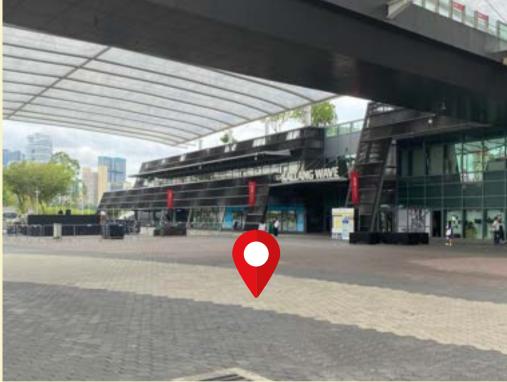

1. Alight at I28 Taxi Stand or B1, Pick-up Point B (Grab). Follow the sheltered walkway and take a left turn.

3. Continue to follow the sheltered walkway to arrive at OCBC Square (outside Kallang Wave Mall).

4. Take the entrance and walk straight to arrive at Kallang Wave Mall Atrium near the rock wall.

1. Alight at **I28 Taxi Stand** or **B1, Pick-up Point B (Grab).** Follow the sheltered walkway and **take a left turn.** 