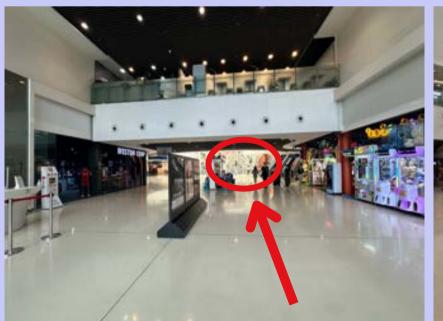

## By Car

1. Park your vehicle at Sports Hub basement carpark - **Pillars B7-12.** 

3. Turn around and walk towards the arcade area to exit the mall.

2. Head up to **Level 1** via the escalator.

4. Take the exit to arrive at OCBC Square.

1. Alight at **CC6 Stadium MRT, Take Exit A. Walk straight ahead** to arrive at OCBC Square.

1. Alight at **Stadium Stn Bus Stop (80199).** Follow the sheltered walkway and **take a left turn.** 

2. Continue to follow the sheltered walkway to arrive at OCBC Square (outside Kallang Wave Mall).

1. Alight at I28 Taxi Stand or B1, Pick-up Point B (Grab). Follow the sheltered walkway and take a left turn.

3. Continue to follow the sheltered walkway to arrive at OCBC Square (outside Kallang Wave Mall).