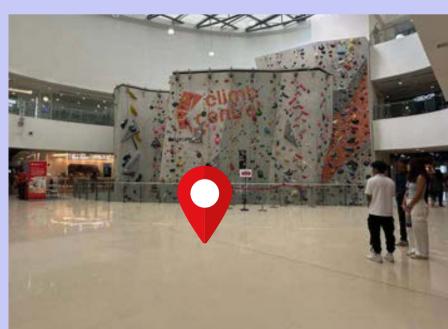

## By Car

1. Park your vehicle at Sports Hub basement carpark - **Pillars B7-12.** 

2. Head up to **Level 1** via the escalator.

3. Turn right and walk around the escalator to arrive at the Kallang Wave Mall Atrium near the rock wall.

#### By MRT

1. Alight at CC6 Stadium MRT, Take Exit A. Walk towards the sheltered walkway on the right.

2. Walk along the sheltered walkway and find the entrance to Kallang Wave Mall on the right.

3. Take the entrance and walk straight to arrive at Kallang Wave Mall Atrium near the rock wall.

#### By Bus

1. Alight at **Stadium Stn Bus Stop (80199).** Follow the sheltered walkway and **take a left turn.** 

2. Continue to follow the sheltered walkway towards OCBC Square.

3. Head towards the **opposite sheltered walkway** and find the entrance to Kallang Wave Mall.

4. Take the entrance and walk straight to arrive at Kallang Wave Mall Atrium near the rock wall.

1. Alight at **I28 Taxi Stand** or **B1, Pick-up Point B (Grab).** Follow the sheltered walkway and **take a left turn.** 

3. Head towards the **opposite sheltered walkway** and find the entrance to Kallang Wave Mall.

4. Take the entrance and walk straight to arrive at Kallang Wave Mall Atrium near the rock wall.