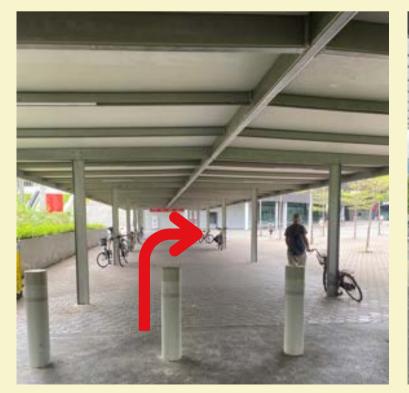

## By Car

1. Park your vehicle at Sports Hub basement carpark - **Pillars B7-12.** 

3. Turn around and walk towards the arcade area to exit the mall.

2. Head up to **Level 1** via the escalator.

4. Take the exit to arrive at OCBC Square.

1. Alight at **CC6 Stadium MRT, Take Exit A. Walk straight ahead** to arrive at OCBC Square.

1. Alight at **Stadium Stn Bus Stop (80199).** Follow the sheltered walkway and **take a left turn.** 

2. Continue to follow the sheltered walkway to arrive at OCBC Square (outside Kallang Wave Mall).

1. Alight at I28 Taxi Stand or B1, Pick-up Point B (Grab). Follow the sheltered walkway and take a left turn.

3. Continue to follow the sheltered walkway to arrive at OCBC Square (outside Kallang Wave Mall).