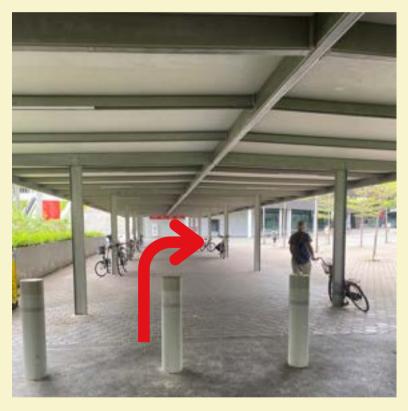

#### By MRT

1. Alight at **CC6 Stadium MRT, Take Exit A.**Walk towards **sheltered walkway on the left.** 

3. Look out for the Water Sports Centre sign towards the end of the sheltered walkway and use the **entrance on the right.** 

2. Continue walking along the sheltered walkway.

4. Continue walking straight ahead towards the sheds for registration.

#### By MRT

1. Alight at **CC6 Stadium MRT, Take Exit A.**Walk towards the **sheltered walkway on the right.** 

3. Head up to **Level 2** via the escalator (beside The Ride Side).

2. Walk along the sheltered walkway and turn right at the end.