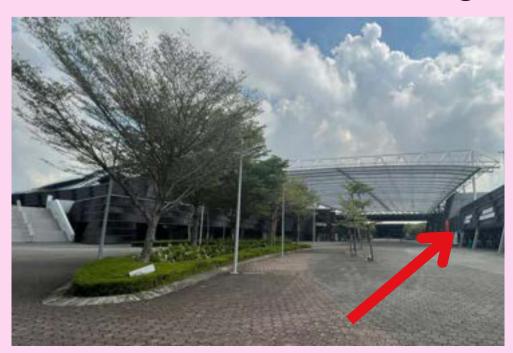

## By Car

1. Park your vehicle at Sports Hub basement carpark - **Pillars B7-12.** 

3. Turn around and walk towards the arcade area to exit the mall.

2. Head up to **Level 1** via the escalator.

4. Take the exit to arrive at OCBC Square.

1. Alight at **CC6 Stadium MRT, Take Exit A. Walk straight ahead** to arrive at OCBC Square.

1. Alight at **Stadium Stn Bus Stop (80199).** Follow the sheltered walkway and **take a left turn.** 

2. Continue to follow the sheltered walkway to arrive at OCBC Square (outside Kallang Wave Mall).

1. Alight at I28 Taxi Stand or B1, Pick-up Point B (Grab). Follow the sheltered walkway and take a left turn.

3. Continue to follow the sheltered walkway to arrive at OCBC Square (outside Kallang Wave Mall).