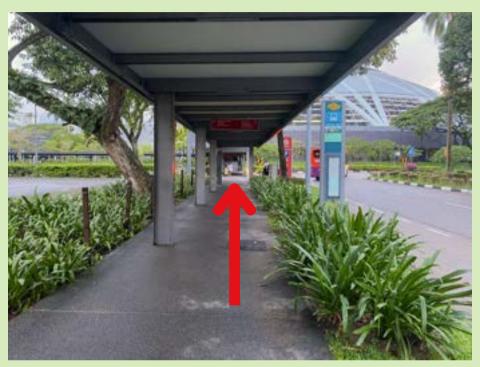

#### By MRT

1. Alight at **CC6 Stadium MRT, Take Exit A.**Walk towards **sheltered walkway on the left.** 

3. Look out for the Water Sports Centre sign towards the end of the sheltered walkway and use the **entrance on the right.** 

2. Continue walking along the sheltered walkway.

4. Continue walking straight ahead towards the sheds for registration.

#### By Bus

1. Alight at **Stadium Stn Bus Stop (80199).** Follow the sheltered walkway and **take a left turn.** 

3. Look out for the Water Sports Centre sign towards the end of the sheltered walkway and use the **entrance on the right.** 

2. Continue to follow the sheltered walkway, past the OCBC Square (outside Kallang Wave Mall).

4. Continue walking straight ahead towards the sheds for registration.

1. Alight at **I30 Taxi Stand** and walk straight.