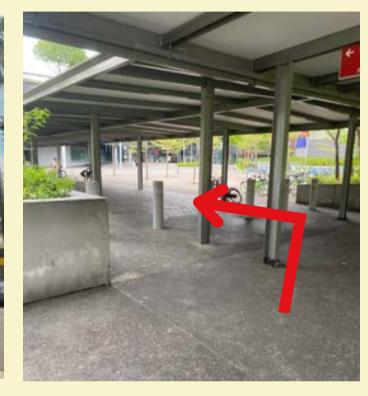

## By Car

1. Park your vehicle at Sports Hub basement carpark - **Pillars B7-12.** 

3. Turn around and walk towards the arcade area to exit the mall.

2. Head up to **Level 1** via the escalator.

4. Take the exit to arrive at OCBC Square.

1. Alight at **CC6 Stadium MRT, Take Exit A. Walk straight ahead** to arrive at OCBC Square.

1. Alight at **Stadium Stn Bus Stop (80199).** Follow the sheltered walkway and **take a left turn.** 

2. Continue to follow the sheltered walkway to arrive at OCBC Square (outside Kallang Wave Mall).

1. Alight at I28 Taxi Stand or B1, Pick-up Point B (Grab). Follow the sheltered walkway and take a left turn.

3. Continue to follow the sheltered walkway to arrive at OCBC Square (outside Kallang Wave Mall).