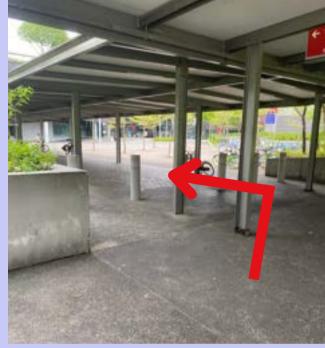

2. Continue to follow the sheltered walkway, past the OCBC Square (outside Kallang Wave Mall).

4. Continue walking straight ahead towards the sheds for registration.

1. Alight at **I30 Taxi Stand** and walk straight.

4. **Take a right turn** when you see the Water Sports Centre sign.

2. Turn to the park connector when you see Lorna Whiston.

3. Walk along the park connector with Kallang Wave Mall on your left.

5. Continue walking straight ahead towards the sheds for registration.