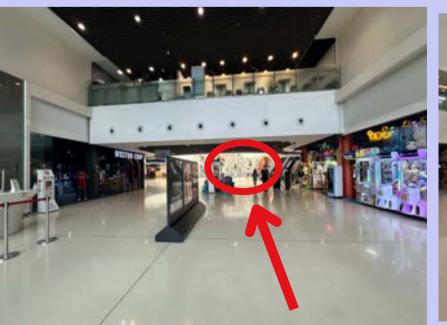

## By Car

1. Park your vehicle at Sports Hub basement carpark - **Pillars B7-12.** 

2. Head up to **Level 1** via the escalator.

3. Turn right and walk around the escalator to arrive at the Kallang Wave Mall Atrium near the rock wall.

#### By MRT

1. Alight at CC6 Stadium MRT, Take Exit A. Walk towards the sheltered walkway on the right.

2. Walk along the sheltered walkway and find the entrance to Kallang Wave Mall on the right.

3. Take the entrance and walk straight to arrive at Kallang Wave Mall Atrium near the rock wall.

#### By Bus

1. Alight at **Stadium Stn Bus Stop (80199).** Follow the sheltered walkway and **take a left turn.** 

2. Continue to follow the sheltered walkway towards OCBC Square.

3. Head towards the **opposite sheltered walkway** and find the entrance to Kallang Wave Mall.

4. Take the entrance and walk straight to arrive at Kallang Wave Mall Atrium near the rock wall.

1. Alight at **I28 Taxi Stand** or **B1, Pick-up Point B (Grab).** Follow the sheltered walkway and **take a left turn.** 

3. Head towards the **opposite sheltered walkway** and find the entrance to Kallang Wave Mall.

4. Take the entrance and walk straight to arrive at Kallang Wave Mall Atrium near the rock wall.