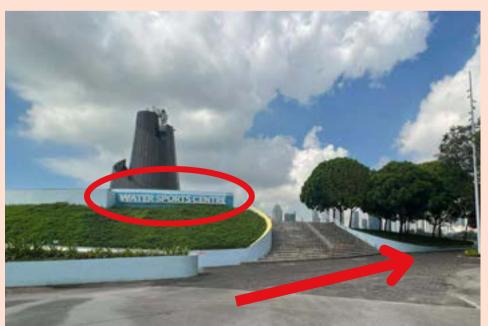

#### Water Sports Centre

Parent-Child Learn-to-Play Canoe Programme\*

\*Pre-registration required.

Parent-Child Learn-to-Play Canoe Programme\*

\*Pre-registration required.

1. Park your vehicle at Sports Hub basement carpark - **Pillars B7-12.** 

2. Head up to **Level 1** via the escalator.

3. Turn around and walk towards the arcade area to exit the mall.