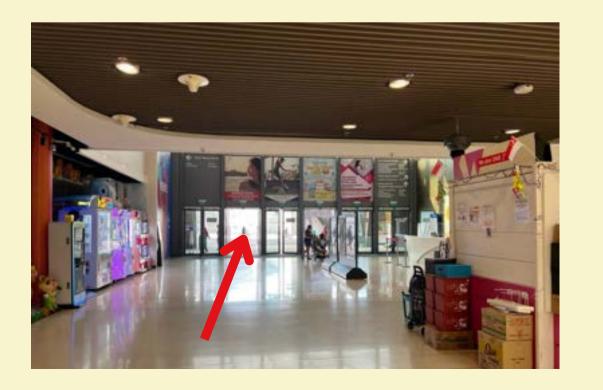

## By Car

1. Park your vehicle at Sports Hub basement carpark - **Pillars B7-12.** 

3. Turn around and walk towards the arcade area to exit the mall.

2. Head up to **Level 1** via the escalator.

4. Take the exit to arrive at OCBC Square.

3. Walk straight pass the bakery store, exit out the doors of the mall and **turn left.** 

5. Walk straight towards the end and head over to the opposite sheltered walkway (in front of Popeyes) for registration.