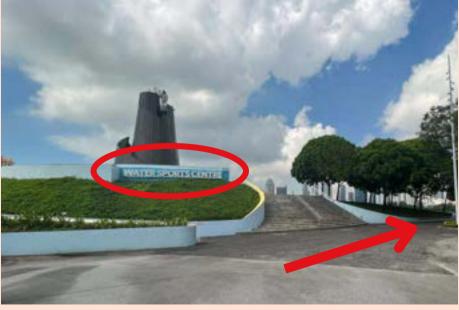

#### By MRT

1. Alight at **CC6 Stadium MRT, Take Exit A.**Walk towards **sheltered walkway on the left.** 

3. Look out for the Water Sports Centre sign towards the end of the sheltered walkway and use the **entrance on the right.** 

#### By Bus

1. Alight at **Stadium Stn Bus Stop (80199).** Follow the sheltered walkway and **take a left turn.** 

3. Look out for the Water Sports Centre sign towards the end of the sheltered walkway and use the **entrance on the right.** 

4. **Take a right turn** when you see the Water Sports Centre sign.

2. Turn to the park connector when you see Lorna Whiston.

3. Walk along the park connector with Kallang Wave Mall on your left.

5. Continue walking straight ahead towards the sheds for registration.