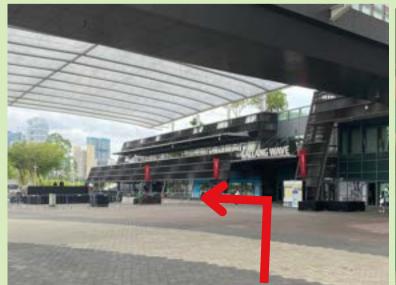

1. Alight at **CC6 Stadium MRT, Take Exit A. Walk straight ahead** to arrive at OCBC Square.

1. Alight at **Stadium Stn Bus Stop (80199).** Follow the sheltered walkway and **take a left turn.** 

2. Continue to follow the sheltered walkway to arrive at OCBC Square (outside Kallang Wave Mall).

1. Alight at I28 Taxi Stand or B1, Pick-up Point B (Grab). Follow the sheltered walkway and take a left turn.

3. Continue to follow the sheltered walkway to arrive at OCBC Square (outside Kallang Wave Mall).

2. Continue to follow the sheltered walkway, past the OCBC Square (outside Kallang Wave Mall).

4. Continue walking straight ahead towards the sheds for registration.

1. Alight at **I30 Taxi Stand** and walk straight.

#### By Bus

1. Alight at **Stadium Stn Bus Stop (80199).** Follow the sheltered walkway and **take a left turn.** 

2. Continue to follow the sheltered walkway towards OCBC Square (outside Kallang Wave Mall).

#### By Bus

1. Alight at **Stadium Stn Bus Stop (80199).** Follow the sheltered walkway and **take a left turn.** 

2. Continue to follow the sheltered walkway towards OCBC Square.

3. Head towards the **opposite sheltered walkway** and find the entrance to Kallang Wave Mall.