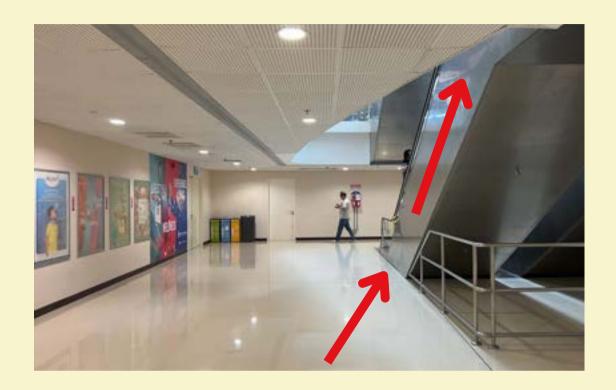

## By Car

1. Park your vehicle at Sports Hub basement carpark - **Pillars B7-12.** 

3. Turn around and walk towards the arcade area to exit the mall.

2. Head up to **Level 1** via the escalator.

4. Take the exit to arrive at OCBC Square.

Parent-Child Learn-to-Play Canoe Programme\*

\*Pre-registration required.

1. Park your vehicle at Sports Hub basement carpark - **Pillars B7-12.** 

2. Head up to **Level 1** via the escalator.

3. Turn around and walk towards the arcade area to exit the mall.

**Family Dance Fitness Workout\*** 

\*Pre-registration required.

1. Park your vehicle at Sports Hub basement carpark - **Pillars B2-6.** 

4. Head up to **Level 2** via the escalator.

2. Head up to **Level 1** via the travelator and **turn left.** 