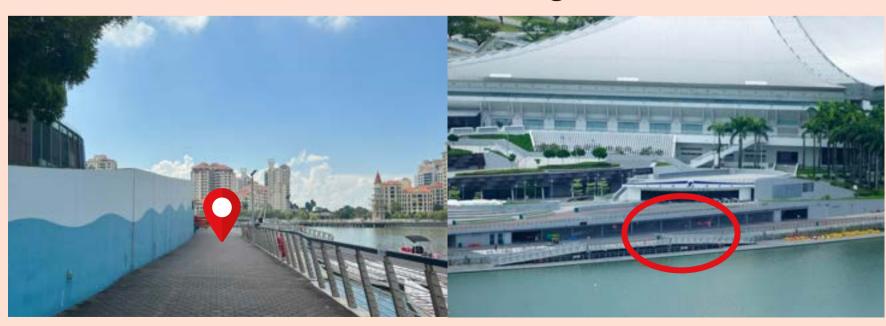

## By Car

1. Park your vehicle at Sports Hub basement carpark - **Pillars B7-12.** 

2. Head up to **Level 1** via the escalator.

3. Turn right and walk around the escalator to arrive at the Kallang Wave Mall Atrium near the rock wall.

#### By MRT

1. Alight at CC6 Stadium MRT, Take Exit A. Walk towards the sheltered walkway on the right.

2. Walk along the sheltered walkway and find the entrance to Kallang Wave Mall on the right.

3. Take the entrance and walk straight to arrive at Kallang Wave Mall Atrium near the rock wall.

#### By Bus

1. Alight at **Stadium Stn Bus Stop (80199).** Follow the sheltered walkway and **take a left turn.** 

2. Continue to follow the sheltered walkway towards OCBC Square.

3. Head towards the **opposite sheltered walkway** and find the entrance to Kallang Wave Mall.