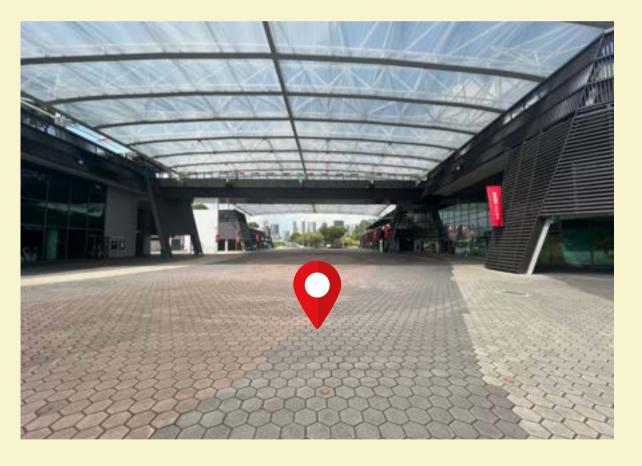

1. Alight at **CC6 Stadium MRT, Take Exit A. Walk straight ahead** to arrive at OCBC Square.

1. Alight at **Stadium Stn Bus Stop (80199).** Follow the sheltered walkway and **take a left turn.** 

2. Continue to follow the sheltered walkway to arrive at OCBC Square (outside Kallang Wave Mall).

1. Alight at I28 Taxi Stand or B1, Pick-up Point B (Grab). Follow the sheltered walkway and take a left turn.

3. Continue to follow the sheltered walkway to arrive at OCBC Square (outside Kallang Wave Mall).