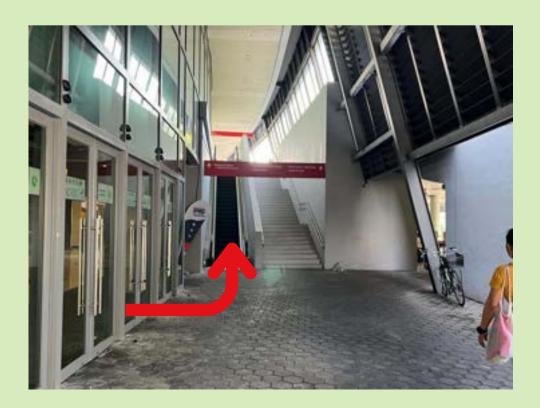

## By Car

1. Park your vehicle at Sports Hub basement carpark - **Pillars B7-12.** 

3. Turn around and walk towards the arcade area to exit the mall.

2. Head up to **Level 1** via the escalator.

4. Take the exit to arrive at OCBC Square.

4. **Take the exit** to arrive at OCBC Square.

2. Head up to **Level 1** via the escalator.

5. Look for the **Visitors Centre sign across OCBC Square** and enter.

3. Turn around and walk towards the arcade area to exit the mall.