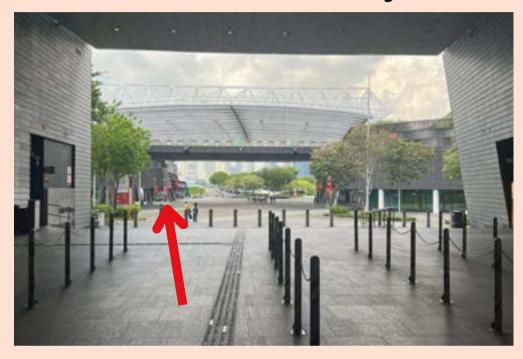

#### By MRT

1. Alight at **CC6 Stadium MRT, Take Exit A.**Walk towards the **sheltered walkway on the right.** 

3. Head up to **Level 2** via the escalator (beside The Ride Side).

2. Walk along the sheltered walkway and turn right at the end.

#### By Bus

1. Alight at **Stadium Stn Bus Stop (80199).** Follow the sheltered walkway and **take a left turn.** 

2. Continue to follow the sheltered walkway towards OCBC Square (outside Kallang Wave Mall).