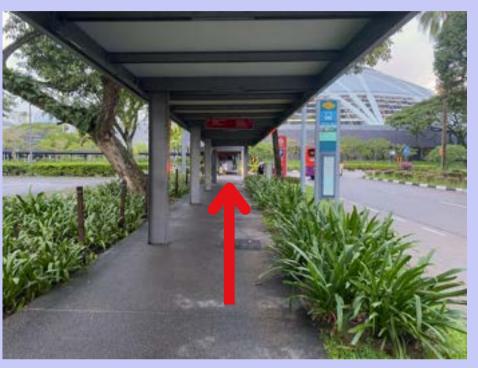

1. Alight at **CC6 Stadium MRT, Take Exit A. Walk straight ahead** to arrive at OCBC Square.

1. Alight at **Stadium Stn Bus Stop (80199).** Follow the sheltered walkway and **take a left turn.** 

2. Continue to follow the sheltered walkway to arrive at OCBC Square (outside Kallang Wave Mall).

#### By Bus

1. Alight at **Stadium Stn Bus Stop (80199).** Follow the sheltered walkway and **take a left turn.** 

3. Look out for the Water Sports Centre sign towards the end of the sheltered walkway and use the **entrance on the right.** 

#### By Bus

1. Alight at **Stadium Stn Bus Stop (80199).** Follow the sheltered walkway and **take a left turn.** 

2. Continue to follow the sheltered walkway towards OCBC Square (outside Kallang Wave Mall).

#### By Bus

1. Alight at **Stadium Stn Bus Stop (80199).** Follow the sheltered walkway and **take a left turn.** 

2. Continue to follow the sheltered walkway towards OCBC Square.

3. Head towards the **opposite sheltered walkway** and find the entrance to Kallang Wave Mall.

#### By Bus

1. Alight at **Stadium Stn Bus Stop (80199).** Follow the sheltered walkway and **take a left turn.** 

3. Walk along the sheltered walkway and find the entrance to Visitors Centre on the left.