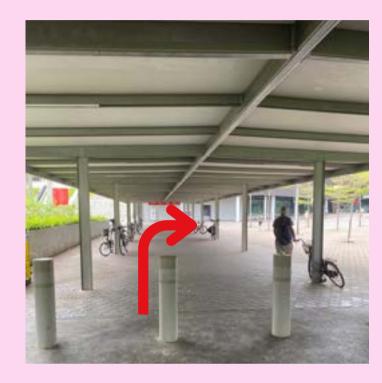

## By Car

1. Park your vehicle at Sports Hub basement carpark - **Pillars B7-12.** 

3. Turn around and walk towards the arcade area to exit the mall.

2. Head up to **Level 1** via the escalator.

4. Take the exit to arrive at OCBC Square.

Parent-Child Learn-to-Play Canoe Programme\*

\*Pre-registration required.

1. Park your vehicle at Sports Hub basement carpark - **Pillars B7-12.** 

2. Head up to **Level 1** via the escalator.

3. Turn around and walk towards the arcade area to exit the mall.