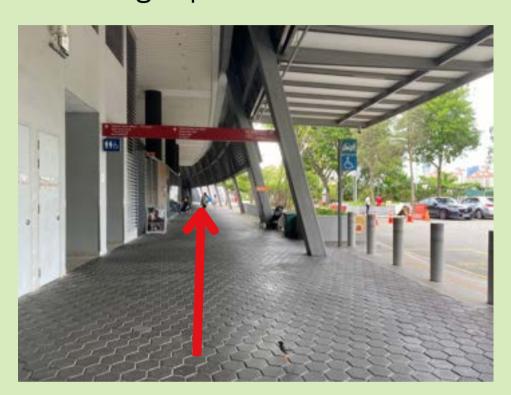

2. Continue to follow the sheltered walkway, past the OCBC Square (outside Kallang Wave Mall).

4. Continue walking straight ahead towards the sheds for registration.

1. Alight at **I30 Taxi Stand** and walk straight.

4. **Take a right turn** when you see the Water Sports Centre sign.

2. Turn to the park connector when you see Lorna Whiston.

3. Walk along the park connector with Kallang Wave Mall on your left.

5. Continue walking straight ahead towards the sheds for registration.