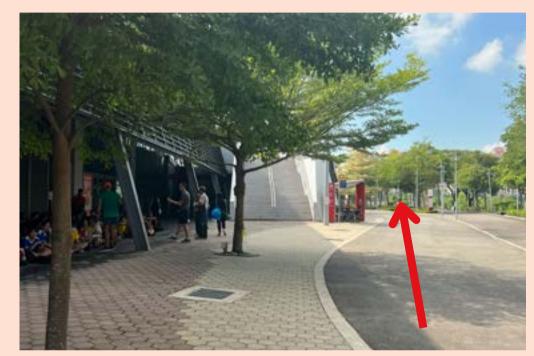

1. Alight at **CC6 Stadium MRT, Take Exit A. Walk straight ahead** to arrive at OCBC Square.

1. Alight at **Stadium Stn Bus Stop (80199).** Follow the sheltered walkway and **take a left turn.** 

2. Continue to follow the sheltered walkway to arrive at OCBC Square (outside Kallang Wave Mall).

1. Alight at I28 Taxi Stand or B1, Pick-up Point B (Grab). Follow the sheltered walkway and take a left turn.

3. Continue to follow the sheltered walkway to arrive at OCBC Square (outside Kallang Wave Mall).