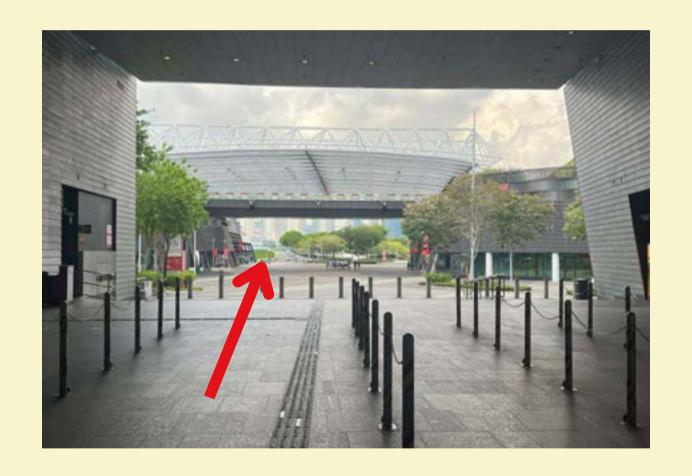

1. Alight at **CC6 Stadium MRT, Take Exit A. Walk straight ahead** to arrive at OCBC Square.

1. Alight at **Stadium Stn Bus Stop (80199).** Follow the sheltered walkway and **take a left turn.** 

2. Continue to follow the sheltered walkway to arrive at OCBC Square (outside Kallang Wave Mall).

1. Alight at I28 Taxi Stand or B1, Pick-up Point B (Grab). Follow the sheltered walkway and take a left turn.

3. Continue to follow the sheltered walkway to arrive at OCBC Square (outside Kallang Wave Mall).

2. Continue to follow the sheltered walkway, past the OCBC Square (outside Kallang Wave Mall).

4. Continue walking straight ahead towards the sheds for registration.

1. Alight at **I30 Taxi Stand** and walk straight.