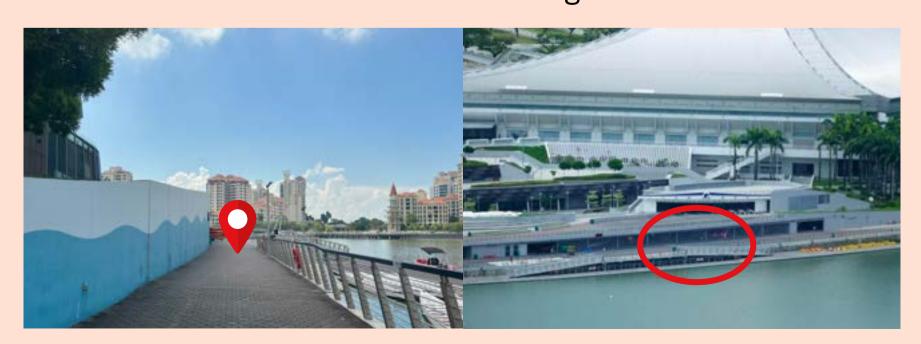

1. Alight at **CC6 Stadium MRT, Take Exit A. Walk straight ahead** to arrive at OCBC Square.

1. Alight at **Stadium Stn Bus Stop (80199).** Follow the sheltered walkway and **take a left turn.** 

2. Continue to follow the sheltered walkway to arrive at OCBC Square (outside Kallang Wave Mall).

1. Alight at I28 Taxi Stand or B1, Pick-up Point B (Grab). Follow the sheltered walkway and take a left turn.

3. Continue to follow the sheltered walkway to arrive at OCBC Square (outside Kallang Wave Mall).