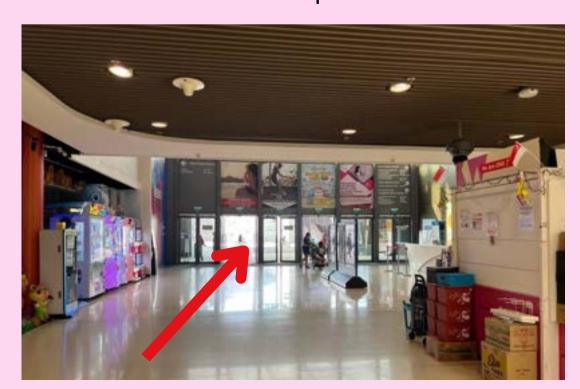

## **Visitors Centre**

- Family SportQuest Giant Games
- Health Promotion Board Game Booth:
  "You are Your Child's First Influencer"

1. Park your vehicle at Sports Hub basement carpark - **Pillars B7-12.** 

4. **Take the exit** to arrive at OCBC Square.

2. Head up to **Level 1** via the escalator.

5. Look for the **Visitors Centre sign across OCBC Square** and enter.

3. Turn around and walk towards the arcade area to exit the mall.

6. Find our Giant Games station and participate it in!

1. Alight at **CC6 Stadium MRT, Take Exit A.**Walk straight towards **sheltered walkway on the left.** 

2. Continue walking along the **sheltered walkway and find the entrance to Visitors Centre on the left.** 