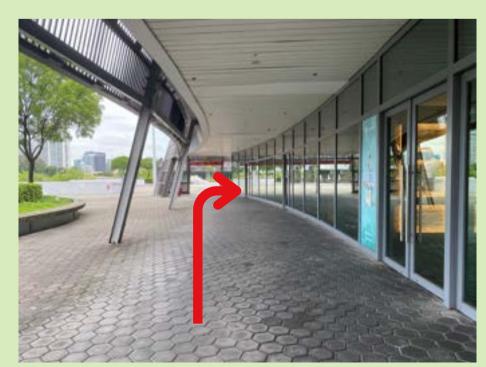

1. Alight at I28 Taxi Stand or B1, Pick-up Point B (Grab). Follow the sheltered walkway and take a left turn.

3. Continue to follow the sheltered walkway to arrive at OCBC Square (outside Kallang Wave Mall).