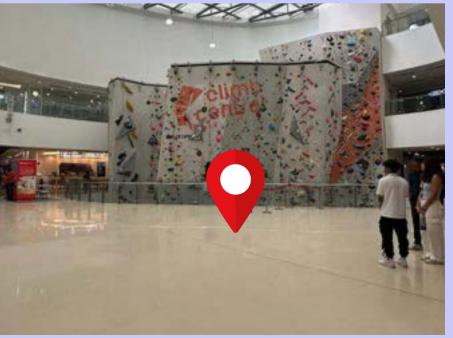

#### Kallang Wave Mall Atrium

• Family SportQuest - FitFam Challenge

Family SportQuest - FitFam Challenge

4. Take the entrance and walk straight to arrive at Kallang Wave Mall Atrium near the rock wall.

1. Alight at **I28 Taxi Stand** or **B1, Pick-up Point B (Grab).** Follow the sheltered walkway and **take a left turn.** 

3. Head towards the **opposite sheltered walkway** and find the entrance to Kallang Wave Mall.

4. Take the entrance and walk straight to arrive at Kallang Wave Mall Atrium near the rock wall.