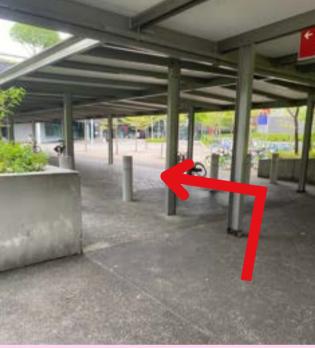

4. **Take a right turn** when you see the Water Sports Centre sign.

2. Turn to the park connector when you see Lorna Whiston.

3. Walk along the park connector with Kallang Wave Mall on your left.

5. Continue walking straight ahead towards the sheds for registration.

2. Continue to follow the sheltered walkway towards OCBC Square.

4. Find our Giant Games station and participate it in!

1. Alight at **I30 Taxi Stand** and walk straight.

2. Continue walking on the park connector path when you see Lorna Whiston.

3. Walk along the park connector with Kallang Wave Mall on your left.

4. **Turn left towards OCBC Square** and find the Visitors Centre on the right.

5. Find our Giant Games station and participate it in!