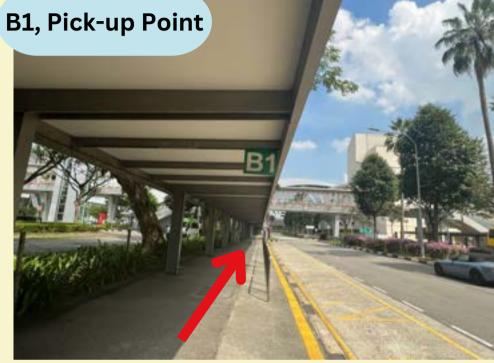

1. Alight at I28 Taxi Stand or B1, Pick-up Point B (Grab). Follow the sheltered walkway and take a left turn.

3. Continue to follow the sheltered walkway to arrive at OCBC Square (outside Kallang Wave Mall).

4. Take the entrance and walk straight to arrive at Kallang Wave Mall Atrium near the rock wall.

1. Alight at **I28 Taxi Stand** or **B1, Pick-up Point B (Grab).** Follow the sheltered walkway and **take a left turn.** 