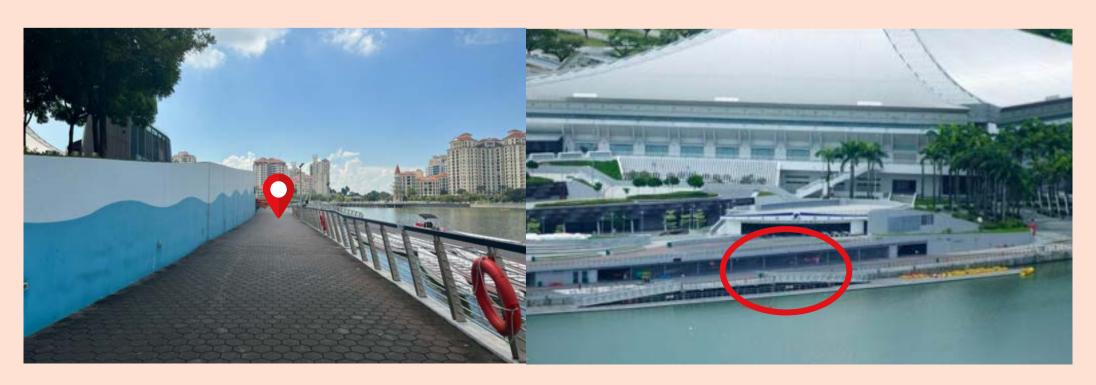

4. **Take a right turn** when you see the Water Sports Centre sign.

2. Turn to the park connector when you see Lorna Whiston.

3. Walk along the park connector with Kallang Wave Mall on your left.

5. Continue walking straight ahead towards the sheds for registration.