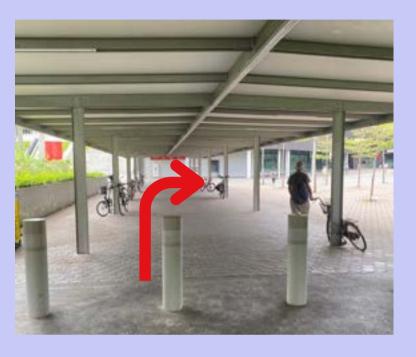

Parent-Child Learn-to-Play Canoe Programme\*

\*Pre-registration required.

1. Park your vehicle at Sports Hub basement carpark - **Pillars B7-12.** 

2. Head up to **Level 1** via the escalator.

3. Turn around and walk towards the arcade area to exit the mall.

4. Take the **exit, turn right** and continue walking straight ahead.

5. Use the **entrance on the right beside the Water Sports Centre.** 

6. Continue walking straight ahead towards the sheds for registration.

#### By MRT

1. Alight at **CC6 Stadium MRT, Take Exit A.**Walk towards **sheltered walkway on the left.** 

3. Look out for the Water Sports Centre sign towards the end of the sheltered walkway and use the **entrance on the right.** 

2. Continue walking along the sheltered walkway.

4. Continue walking straight ahead towards the sheds for registration.

#### By Bus

1. Alight at **Stadium Stn Bus Stop (80199).** Follow the sheltered walkway and **take a left turn.** 

3. Look out for the Water Sports Centre sign towards the end of the sheltered walkway and use the **entrance on the right.** 

2. Continue to follow the sheltered walkway, past the OCBC Square (outside Kallang Wave Mall).

4. Continue walking straight ahead towards the sheds for registration.

1. Alight at **I30 Taxi Stand** and walk straight.

4. **Take a right turn** when you see the Water Sports Centre sign.

2. Turn to the park connector when you see Lorna Whiston.

3. Walk along the park connector with Kallang Wave Mall on your left.

5. Continue walking straight ahead towards the sheds for registration.