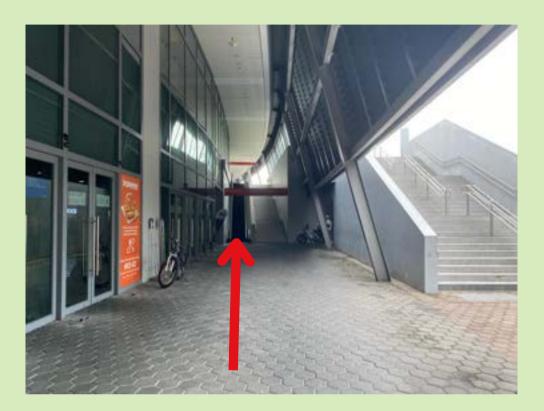

4. **Take the exit** to arrive at OCBC Square.

2. Head up to **Level 1** via the escalator.

5. Look for the **Visitors Centre sign across OCBC Square** and enter.

3. Turn around and walk towards the arcade area to exit the mall.