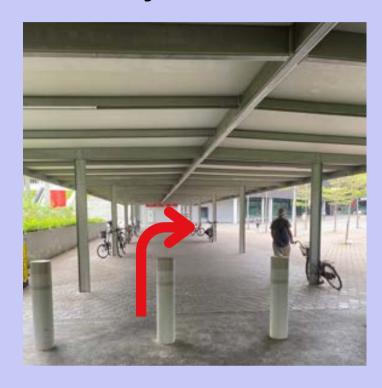

3. Walk straight pass the bakery store, exit out the doors of the mall and **turn left.** 

5. Walk straight towards the end and head over to the opposite sheltered walkway (in front of Popeyes) for registration.

1. Alight at **I30 Taxi Stand** and walk straight past Lorna Whiston.

2. Head up to **Level 2** via the escalator.

3. Walk straight towards the end and head over to the opposite sheltered walkway (in front of Popeyes) for registration.