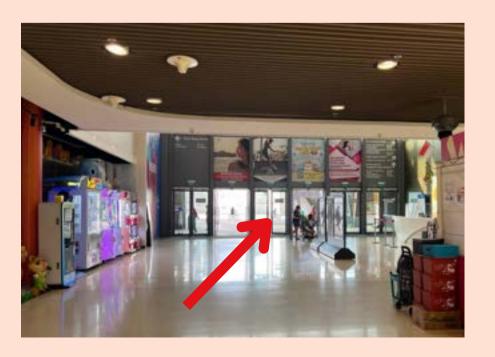

4. **Take the exit** to arrive at OCBC Square.

2. Head up to **Level 1** via the escalator.

5. Look for the **Visitors Centre sign across OCBC Square** and enter.

3. Turn around and walk towards the arcade area to exit the mall.