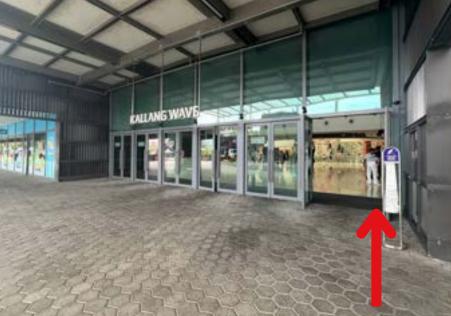

Parent-Child Learn-to-Play Canoe Programme\*

\*Pre-registration required.

1. Park your vehicle at Sports Hub basement carpark - **Pillars B7-12.** 

2. Head up to **Level 1** via the escalator.

3. Turn around and walk towards the arcade area to exit the mall.

4. Take the **exit, turn right** and continue walking straight ahead.

5. Use the **entrance on the right beside the Water Sports Centre.** 

6. Continue walking straight ahead towards the sheds for registration.

#### By MRT

1. Alight at **CC6 Stadium MRT, Take Exit A.**Walk towards **sheltered walkway on the left.** 

3. Look out for the Water Sports Centre sign towards the end of the sheltered walkway and use the **entrance on the right.** 

#### By Bus

1. Alight at **Stadium Stn Bus Stop (80199).** Follow the sheltered walkway and **take a left turn.** 

3. Look out for the Water Sports Centre sign towards the end of the sheltered walkway and use the **entrance on the right.** 

2. Continue to follow the sheltered walkway, past the OCBC Square (outside Kallang Wave Mall).

4. Continue walking straight ahead towards the sheds for registration.

1. Alight at **I30 Taxi Stand** and walk straight.

4. **Take a right turn** when you see the Water Sports Centre sign.

2. Turn to the park connector when you see Lorna Whiston.

3. Walk along the park connector with Kallang Wave Mall on your left.

5. Continue walking straight ahead towards the sheds for registration.