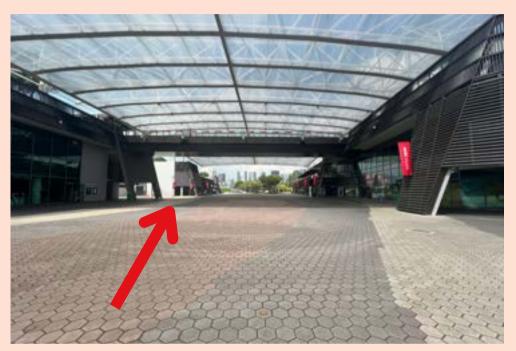

## By Car

1. Park your vehicle at Sports Hub basement carpark - **Pillars B7-12.** 

3. Turn around and walk towards the arcade area to exit the mall.

2. Head up to **Level 1** via the escalator.

4. Take the exit to arrive at OCBC Square.

1. Alight at **CC6 Stadium MRT, Take Exit A. Walk straight ahead** to arrive at OCBC Square.

1. Alight at **Stadium Stn Bus Stop (80199).** Follow the sheltered walkway and **take a left turn.** 

2. Continue to follow the sheltered walkway to arrive at OCBC Square (outside Kallang Wave Mall).

1. Alight at I28 Taxi Stand or B1, Pick-up Point B (Grab). Follow the sheltered walkway and take a left turn.

3. Continue to follow the sheltered walkway to arrive at OCBC Square (outside Kallang Wave Mall).