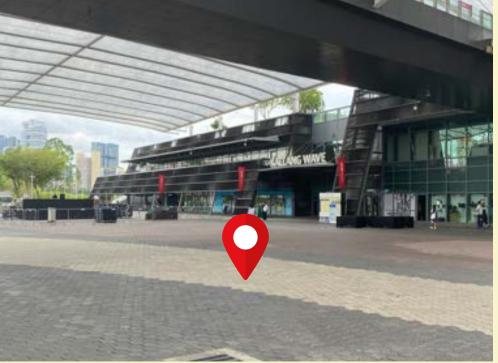

#### Kallang Wave Mall Atrium

• Family SportQuest - FitFam Challenge

Family SportQuest - FitFam Challenge

## By Car

1. Park your vehicle at Sports Hub basement carpark - **Pillars B7-12.** 

2. Head up to **Level 1** via the escalator.

3. Turn right and walk around the escalator to arrive at the Kallang Wave Mall Atrium near the rock wall.

#### By MRT

1. Alight at CC6 Stadium MRT, Take Exit A. Walk towards the sheltered walkway on the right.

2. Walk along the sheltered walkway and find the entrance to Kallang Wave Mall on the right.

3. Take the entrance and walk straight to arrive at Kallang Wave Mall Atrium near the rock wall.

#### By Bus

1. Alight at **Stadium Stn Bus Stop (80199).** Follow the sheltered walkway and **take a left turn.** 

2. Continue to follow the sheltered walkway towards OCBC Square.

3. Head towards the **opposite sheltered walkway** and find the entrance to Kallang Wave Mall.

4. Take the entrance and walk straight to arrive at Kallang Wave Mall Atrium near the rock wall.

1. Alight at **I28 Taxi Stand** or **B1, Pick-up Point B (Grab).** Follow the sheltered walkway and **take a left turn.** 

3. Head towards the **opposite sheltered walkway** and find the entrance to Kallang Wave Mall.

4. Take the entrance and walk straight to arrive at Kallang Wave Mall Atrium near the rock wall.