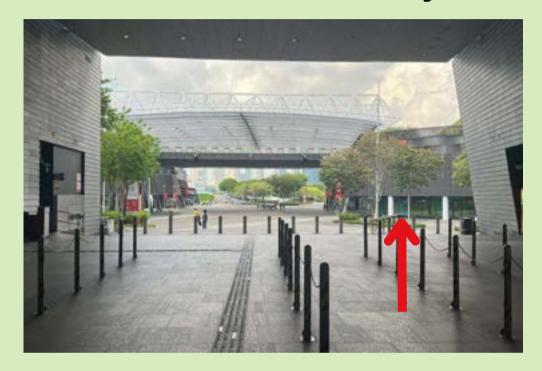

## By Car

1. Park your vehicle at Sports Hub basement carpark - **Pillars B7-12.** 

3. Turn around and walk towards the arcade area to exit the mall.

2. Head up to **Level 1** via the escalator.

4. Take the exit to arrive at OCBC Square.

1. Alight at **CC6 Stadium MRT, Take Exit A. Walk straight ahead** to arrive at OCBC Square.

1. Alight at **Stadium Stn Bus Stop (80199).** Follow the sheltered walkway and **take a left turn.** 

2. Continue to follow the sheltered walkway to arrive at OCBC Square (outside Kallang Wave Mall).

1. Alight at I28 Taxi Stand or B1, Pick-up Point B (Grab). Follow the sheltered walkway and take a left turn.

3. Continue to follow the sheltered walkway to arrive at OCBC Square (outside Kallang Wave Mall).