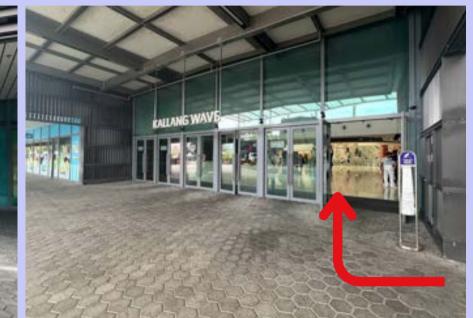

2. Continue to follow the sheltered walkway, past the OCBC Square (outside Kallang Wave Mall).

4. Continue walking straight ahead towards the sheds for registration.

1. Alight at **I30 Taxi Stand** and walk straight.

4. **Take a right turn** when you see the Water Sports Centre sign.

2. Turn to the park connector when you see Lorna Whiston.

3. Walk along the park connector with Kallang Wave Mall on your left.

5. Continue walking straight ahead towards the sheds for registration.