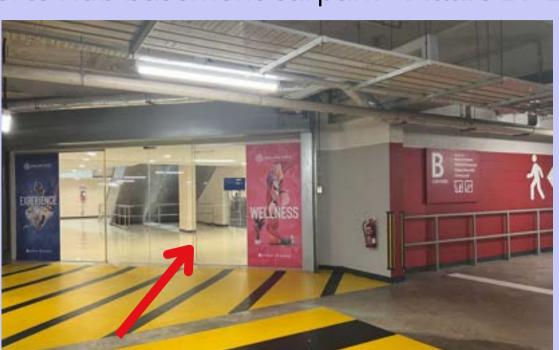

Parent-Child Learn-to-Play Canoe Programme\*

\*Pre-registration required.

1. Park your vehicle at Sports Hub basement carpark - **Pillars B7-12.** 

2. Head up to **Level 1** via the escalator.

3. Turn around and walk towards the arcade area to exit the mall.

4. Take the **exit, turn right** and continue walking straight ahead.

5. Use the **entrance on the right beside the Water Sports Centre.** 

6. Continue walking straight ahead towards the sheds for registration.