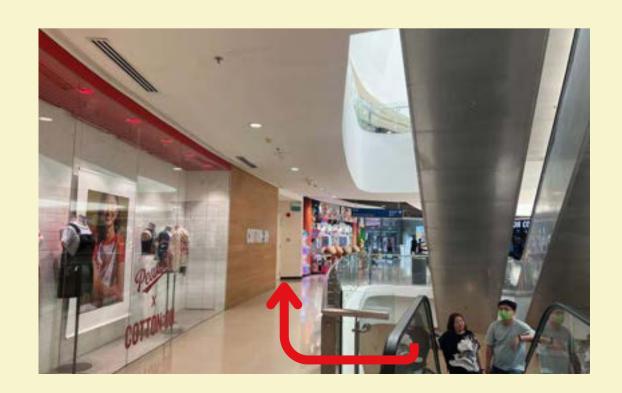

## By Car

1. Park your vehicle at Sports Hub basement carpark - **Pillars B7-12.** 

3. Turn around and walk towards the arcade area to exit the mall.

2. Head up to **Level 1** via the escalator.

4. Take the exit to arrive at OCBC Square.

Parent-Child Learn-to-Play Canoe Programme\*

\*Pre-registration required.

1. Park your vehicle at Sports Hub basement carpark - **Pillars B7-12.** 

2. Head up to **Level 1** via the escalator.

3. Turn around and walk towards the arcade area to exit the mall.