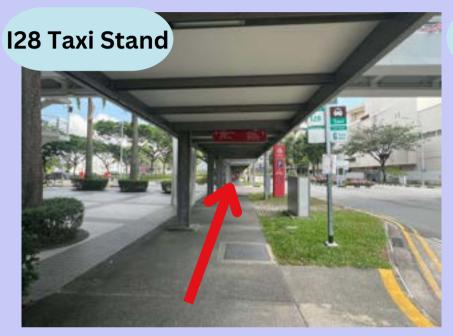

1. Alight at I28 Taxi Stand or B1, Pick-up Point B (Grab). Follow the sheltered walkway and take a left turn.

3. Continue to follow the sheltered walkway to arrive at OCBC Square (outside Kallang Wave Mall).