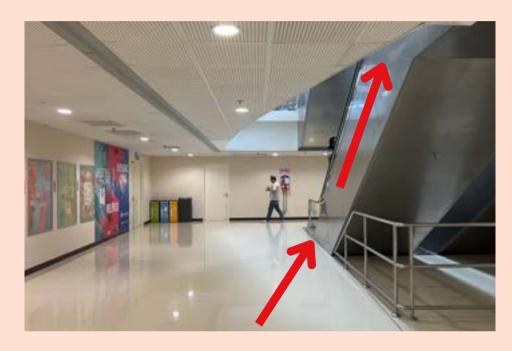

Parent-Child Learn-to-Play Canoe Programme\*

\*Pre-registration required.

1. Park your vehicle at Sports Hub basement carpark - **Pillars B7-12.** 

2. Head up to **Level 1** via the escalator.

3. Turn around and walk towards the arcade area to exit the mall.

4. Take the **exit, turn right** and continue walking straight ahead.

5. Use the **entrance on the right beside the Water Sports Centre.** 

6. Continue walking straight ahead towards the sheds for registration.