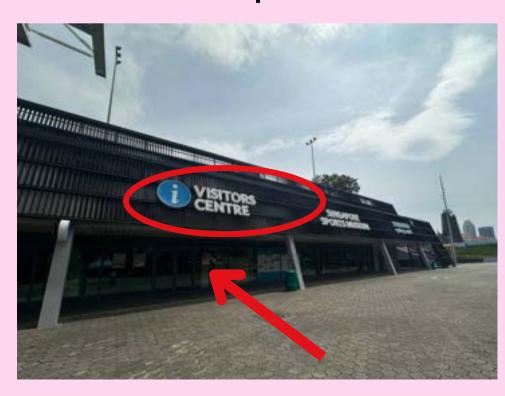

## **Visitors Centre**

- Family SportQuest Giant Games
- Health Promotion Board Game Booth:
  "You are Your Child's First Influencer"

1. Park your vehicle at Sports Hub basement carpark - **Pillars B7-12.** 

4. **Take the exit** to arrive at OCBC Square.

2. Head up to **Level 1** via the escalator.

5. Look for the **Visitors Centre sign across OCBC Square** and enter.

3. Turn around and walk towards the arcade area to exit the mall.

6. Find our Giant Games station and participate it in!

1. Alight at **CC6 Stadium MRT, Take Exit A.**Walk straight towards **sheltered walkway on the left.** 

2. Continue walking along the **sheltered walkway and find the entrance to Visitors Centre on the left.** 