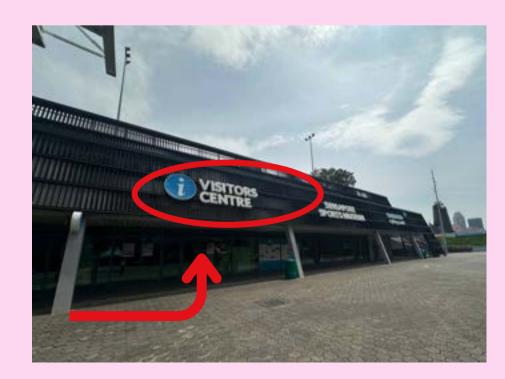

## **Visitors Centre**

- Family SportQuest Giant Games
- Health Promotion Board Game Booth:
  "You are Your Child's First Influencer"

1. Park your vehicle at Sports Hub basement carpark - **Pillars B7-12.** 

4. **Take the exit** to arrive at OCBC Square.

2. Head up to **Level 1** via the escalator.

5. Look for the **Visitors Centre sign across OCBC Square** and enter.

3. Turn around and walk towards the arcade area to exit the mall.