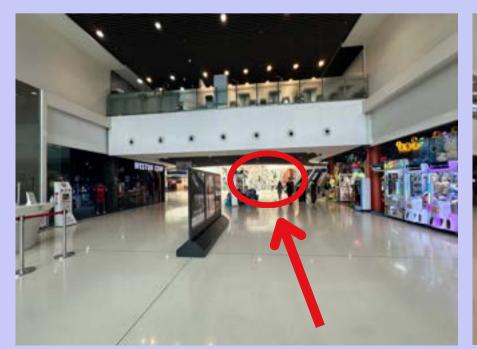

## By Car

1. Park your vehicle at Sports Hub basement carpark - **Pillars B7-12.** 

2. Head up to **Level 1** via the escalator.

3. Turn right and walk around the escalator to arrive at the Kallang Wave Mall Atrium near the rock wall.

#### By MRT

1. Alight at CC6 Stadium MRT, Take Exit A. Walk towards the sheltered walkway on the right.

2. Walk along the sheltered walkway and find the entrance to Kallang Wave Mall on the right.

3. Take the entrance and walk straight to arrive at Kallang Wave Mall Atrium near the rock wall.