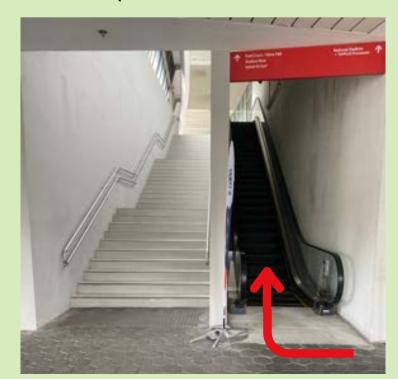

**Family Dance Fitness Workout\*** 

\*Pre-registration required.

1. Park your vehicle at Sports Hub basement carpark - **Pillars B2-6.** 

4. Head up to **Level 2** via the escalator.

2. Head up to **Level 1** via the travelator and **turn left.** 

3. Walk straight pass the bakery store, exit out the doors of the mall and **turn left.** 

5. Walk straight towards the end and head over to the opposite sheltered walkway (in front of Popeyes) for registration.

#### By MRT

1. Alight at **CC6 Stadium MRT, Take Exit A.**Walk towards the **sheltered walkway on the right.** 

3. Head up to **Level 2** via the escalator (beside The Ride Side).

2. Walk along the sheltered walkway and turn right at the end.