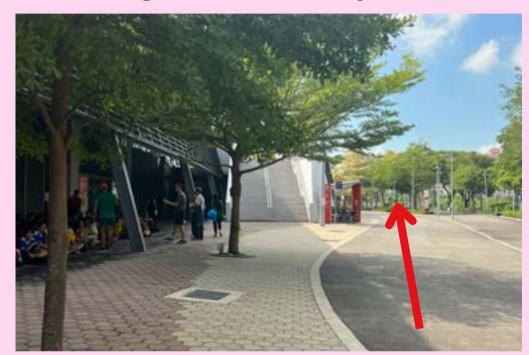

6. Find our Giant Games station and participate it in!

1. Alight at **CC6 Stadium MRT, Take Exit A.**Walk straight towards **sheltered walkway on the left.** 

2. Continue walking along the **sheltered walkway and find the entrance to Visitors Centre on the left.** 

#### By Bus

1. Alight at **Stadium Stn Bus Stop (80199).** Follow the sheltered walkway and **take a left turn.** 

3. Walk along the sheltered walkway and find the entrance to Visitors Centre on the left.