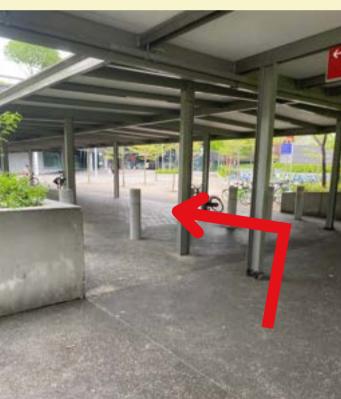

1. Alight at **CC6 Stadium MRT, Take Exit A. Walk straight ahead** to arrive at OCBC Square.

1. Alight at **Stadium Stn Bus Stop (80199).** Follow the sheltered walkway and **take a left turn.** 

2. Continue to follow the sheltered walkway to arrive at OCBC Square (outside Kallang Wave Mall).

1. Alight at I28 Taxi Stand or B1, Pick-up Point B (Grab). Follow the sheltered walkway and take a left turn.

3. Continue to follow the sheltered walkway to arrive at OCBC Square (outside Kallang Wave Mall).

2. Continue to follow the sheltered walkway, past the OCBC Square (outside Kallang Wave Mall).

4. Continue walking straight ahead towards the sheds for registration.

1. Alight at **I30 Taxi Stand** and walk straight.