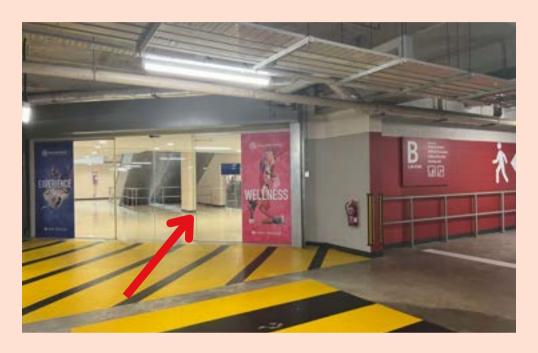

## **Visitors Centre**

- Family SportQuest Giant Games
- Health Promotion Board Game Booth:
  "You are Your Child's First Influencer"

1. Park your vehicle at Sports Hub basement carpark - **Pillars B7-12.** 

4. **Take the exit** to arrive at OCBC Square.

2. Head up to **Level 1** via the escalator.

5. Look for the **Visitors Centre sign across OCBC Square** and enter.

3. Turn around and walk towards the arcade area to exit the mall.

6. Find our Giant Games station and participate it in!

1. Alight at **CC6 Stadium MRT, Take Exit A.**Walk straight towards **sheltered walkway on the left.** 

2. Continue walking along the **sheltered walkway and find the entrance to Visitors Centre on the left.** 