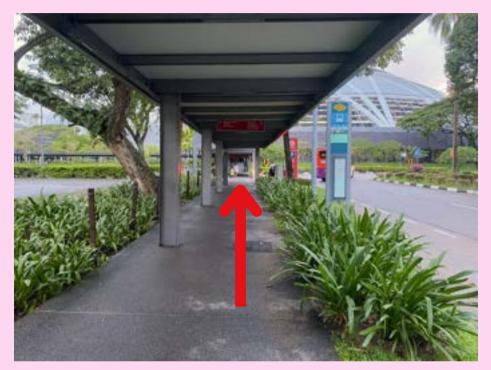

1. Alight at **CC6 Stadium MRT, Take Exit A. Walk straight ahead** to arrive at OCBC Square.

1. Alight at **Stadium Stn Bus Stop (80199).** Follow the sheltered walkway and **take a left turn.** 

2. Continue to follow the sheltered walkway to arrive at OCBC Square (outside Kallang Wave Mall).

#### By Bus

1. Alight at **Stadium Stn Bus Stop (80199).** Follow the sheltered walkway and **take a left turn.** 

3. Look out for the Water Sports Centre sign towards the end of the sheltered walkway and use the **entrance on the right.** 

#### By Bus

1. Alight at **Stadium Stn Bus Stop (80199).** Follow the sheltered walkway and **take a left turn.** 

2. Continue to follow the sheltered walkway towards OCBC Square (outside Kallang Wave Mall).

#### By Bus

1. Alight at **Stadium Stn Bus Stop (80199).** Follow the sheltered walkway and **take a left turn.** 

2. Continue to follow the sheltered walkway towards OCBC Square.

3. Head towards the **opposite sheltered walkway** and find the entrance to Kallang Wave Mall.

#### By Bus

1. Alight at **Stadium Stn Bus Stop (80199).** Follow the sheltered walkway and **take a left turn.** 

3. Walk along the sheltered walkway and find the entrance to Visitors Centre on the left.