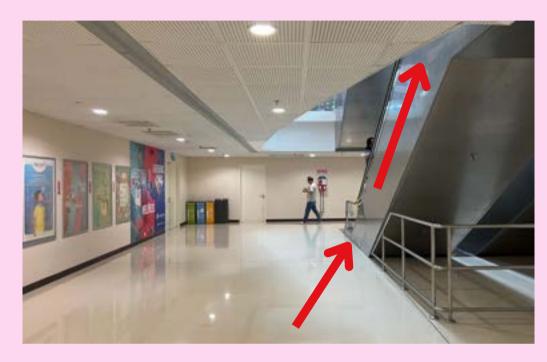

**Family Dance Fitness Workout\*** 

\*Pre-registration required.

1. Park your vehicle at Sports Hub basement carpark - **Pillars B2-6.** 

4. Head up to **Level 2** via the escalator.

2. Head up to **Level 1** via the travelator and **turn left.** 

3. Walk straight pass the bakery store, exit out the doors of the mall and **turn left.** 

5. Walk straight towards the end and head over to the opposite sheltered walkway (in front of Popeyes) for registration.