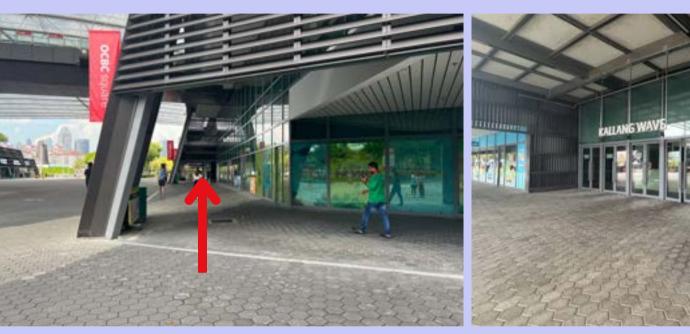

## By Car

1. Park your vehicle at Sports Hub basement carpark - **Pillars B7-12.** 

3. Turn around and walk towards the arcade area to exit the mall.

2. Head up to **Level 1** via the escalator.

4. Take the exit to arrive at OCBC Square.

1. Alight at **CC6 Stadium MRT, Take Exit A. Walk straight ahead** to arrive at OCBC Square.

1. Alight at **Stadium Stn Bus Stop (80199).** Follow the sheltered walkway and **take a left turn.** 

2. Continue to follow the sheltered walkway to arrive at OCBC Square (outside Kallang Wave Mall).

1. Alight at I28 Taxi Stand or B1, Pick-up Point B (Grab). Follow the sheltered walkway and take a left turn.

3. Continue to follow the sheltered walkway to arrive at OCBC Square (outside Kallang Wave Mall).