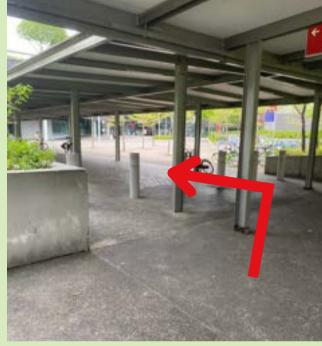

4. **Take a right turn** when you see the Water Sports Centre sign.

2. Turn to the park connector when you see Lorna Whiston.

3. Walk along the park connector with Kallang Wave Mall on your left.

5. Continue walking straight ahead towards the sheds for registration.