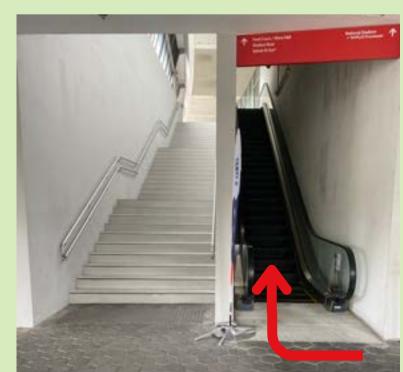

**Family Dance Fitness Workout\*** 

\*Pre-registration required.

1. Park your vehicle at Sports Hub basement carpark - **Pillars B2-6.** 

4. Head up to **Level 2** via the escalator.

2. Head up to **Level 1** via the travelator and **turn left.** 

#### By MRT

1. Alight at **CC6 Stadium MRT, Take Exit A.**Walk towards the **sheltered walkway on the right.** 

3. Head up to **Level 2** via the escalator (beside The Ride Side).

2. Walk along the sheltered walkway and turn right at the end.

3. Head towards the **opposite sheltered walkway.** Walk to the **end** of the sheltered walkway and **turn right.** 

4. Head up to **Level 2** via the escalator (beside The Ride Side).

5. Walk towards end of sheltered walkway and **turn right for registration.** 

1. Alight at **I30 Taxi Stand** and walk straight past Lorna Whiston.

2. Head up to **Level 2** via the escalator.

3. Walk straight towards the end and head over to the opposite sheltered walkway (in front of Popeyes) for registration.