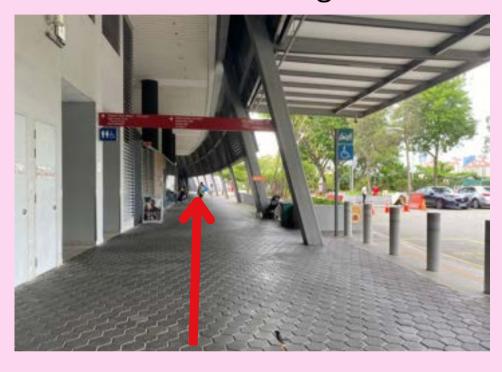

1. Alight at **CC6 Stadium MRT, Take Exit A. Walk straight ahead** to arrive at OCBC Square.

1. Alight at **Stadium Stn Bus Stop (80199).** Follow the sheltered walkway and **take a left turn.** 

2. Continue to follow the sheltered walkway to arrive at OCBC Square (outside Kallang Wave Mall).

2. Continue to follow the sheltered walkway, past the OCBC Square (outside Kallang Wave Mall).

4. Continue walking straight ahead towards the sheds for registration.

1. Alight at **I30 Taxi Stand** and walk straight.

#### By Bus

1. Alight at **Stadium Stn Bus Stop (80199).** Follow the sheltered walkway and **take a left turn.** 

2. Continue to follow the sheltered walkway towards OCBC Square (outside Kallang Wave Mall).

#### By Bus

1. Alight at **Stadium Stn Bus Stop (80199).** Follow the sheltered walkway and **take a left turn.** 

2. Continue to follow the sheltered walkway towards OCBC Square.

3. Head towards the **opposite sheltered walkway** and find the entrance to Kallang Wave Mall.