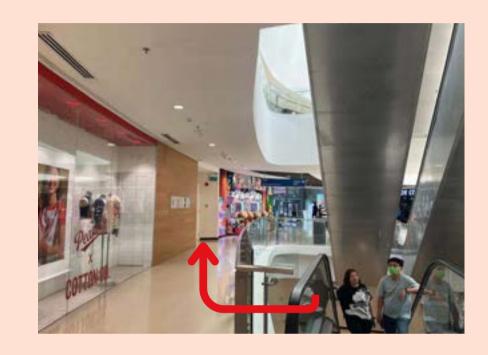

## By Car

1. Park your vehicle at Sports Hub basement carpark - **Pillars B7-12.** 

2. Head up to **Level 1** via the escalator.

3. Turn right and walk around the escalator to arrive at the Kallang Wave Mall Atrium near the rock wall.