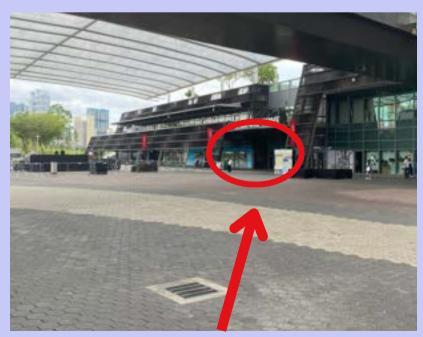

## By Car

1. Park your vehicle at Sports Hub basement carpark - **Pillars B7-12.** 

2. Head up to **Level 1** via the escalator.

3. Turn right and walk around the escalator to arrive at the Kallang Wave Mall Atrium near the rock wall.

#### By MRT

1. Alight at CC6 Stadium MRT, Take Exit A. Walk towards the sheltered walkway on the right.

2. Walk along the sheltered walkway and find the entrance to Kallang Wave Mall on the right.

3. Take the entrance and walk straight to arrive at Kallang Wave Mall Atrium near the rock wall.

#### By Bus

1. Alight at **Stadium Stn Bus Stop (80199).** Follow the sheltered walkway and **take a left turn.** 

2. Continue to follow the sheltered walkway towards OCBC Square.

3. Head towards the **opposite sheltered walkway** and find the entrance to Kallang Wave Mall.

4. Take the entrance and walk straight to arrive at Kallang Wave Mall Atrium near the rock wall.

1. Alight at **I28 Taxi Stand** or **B1, Pick-up Point B (Grab).** Follow the sheltered walkway and **take a left turn.** 

3. Head towards the **opposite sheltered walkway** and find the entrance to Kallang Wave Mall.

4. Take the entrance and walk straight to arrive at Kallang Wave Mall Atrium near the rock wall.