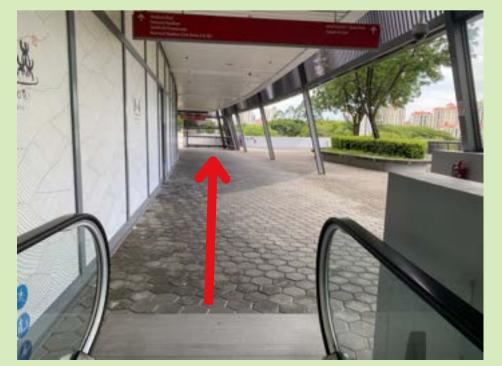

## By Car

1. Park your vehicle at Sports Hub basement carpark - **Pillars B7-12.** 

3. Turn around and walk towards the arcade area to exit the mall.

2. Head up to **Level 1** via the escalator.

4. Take the exit to arrive at OCBC Square.

1. Alight at **CC6 Stadium MRT, Take Exit A. Walk straight ahead** to arrive at OCBC Square.

1. Alight at **Stadium Stn Bus Stop (80199).** Follow the sheltered walkway and **take a left turn.** 

2. Continue to follow the sheltered walkway to arrive at OCBC Square (outside Kallang Wave Mall).