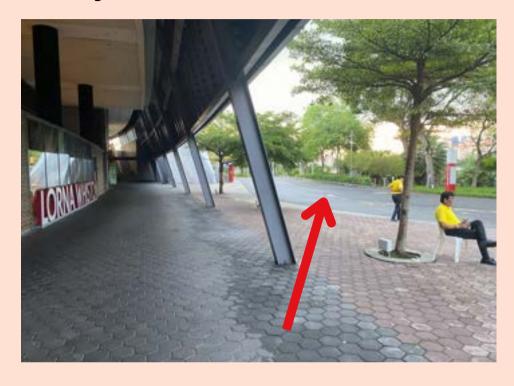

3. Walk straight pass the bakery store, exit out the doors of the mall and **turn left.** 

5. Walk straight towards the end and head over to the opposite sheltered walkway (in front of Popeyes) for registration.