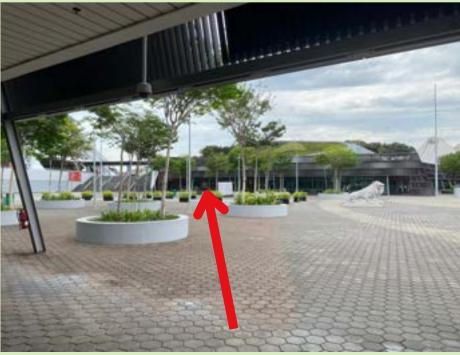

4. **Take a right turn** when you see the Water Sports Centre sign.

2. Turn to the park connector when you see Lorna Whiston.

3. Walk along the park connector with Kallang Wave Mall on your left.

5. Continue walking straight ahead towards the sheds for registration.

3. Walk straight pass the bakery store, exit out the doors of the mall and **turn left.** 

5. Walk straight towards the end and head over to the opposite sheltered walkway (in front of Popeyes) for registration.

1. Alight at **I30 Taxi Stand** and walk straight past Lorna Whiston.

2. Head up to **Level 2** via the escalator.

3. Walk straight towards the end and head over to the opposite sheltered walkway (in front of Popeyes) for registration.

3. Walk along the park connector with Kallang Wave Mall on your left.

4. **Turn left towards OCBC Square** and find the Visitors Centre on the right.

5. Find our Giant Games station and participate it in!