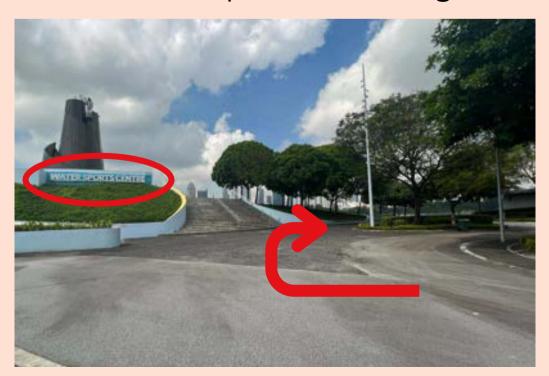

4. **Take a right turn** when you see the Water Sports Centre sign.

2. Turn to the park connector when you see Lorna Whiston.

3. Walk along the park connector with Kallang Wave Mall on your left.

5. Continue walking straight ahead towards the sheds for registration.