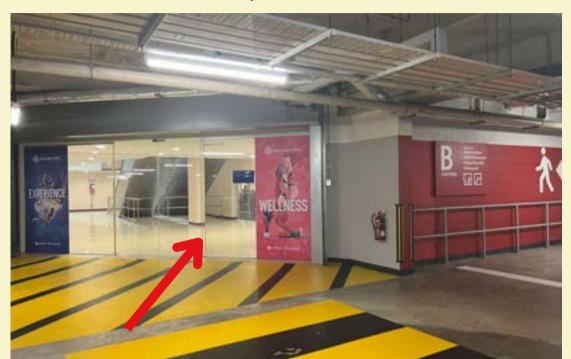

## By Car

1. Park your vehicle at Sports Hub basement carpark - **Pillars B7-12.** 

3. Turn around and walk towards the arcade area to exit the mall.

2. Head up to **Level 1** via the escalator.

4. Take the exit to arrive at OCBC Square.