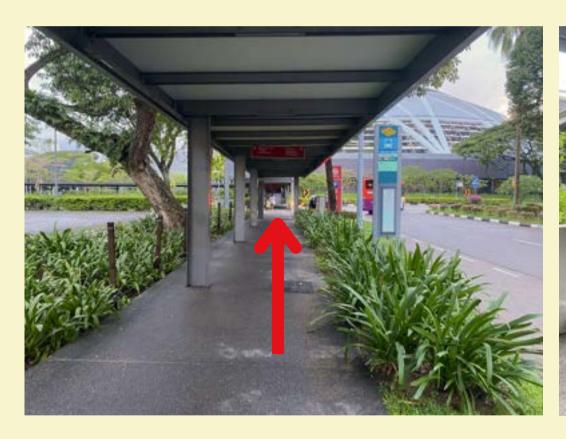

1. Alight at **CC6 Stadium MRT, Take Exit A. Walk straight ahead** to arrive at OCBC Square.

1. Alight at **Stadium Stn Bus Stop (80199).** Follow the sheltered walkway and **take a left turn.** 

2. Continue to follow the sheltered walkway to arrive at OCBC Square (outside Kallang Wave Mall).

1. Alight at I28 Taxi Stand or B1, Pick-up Point B (Grab). Follow the sheltered walkway and take a left turn.

3. Continue to follow the sheltered walkway to arrive at OCBC Square (outside Kallang Wave Mall).

#### By Bus

1. Alight at **Stadium Stn Bus Stop (80199).** Follow the sheltered walkway and **take a left turn.** 

3. Look out for the Water Sports Centre sign towards the end of the sheltered walkway and use the **entrance on the right.** 

2. Continue to follow the sheltered walkway, past the OCBC Square (outside Kallang Wave Mall).

4. Continue walking straight ahead towards the sheds for registration.

1. Alight at **I30 Taxi Stand** and walk straight.

#### By Bus

1. Alight at **Stadium Stn Bus Stop (80199).** Follow the sheltered walkway and **take a left turn.** 

2. Continue to follow the sheltered walkway towards OCBC Square (outside Kallang Wave Mall).