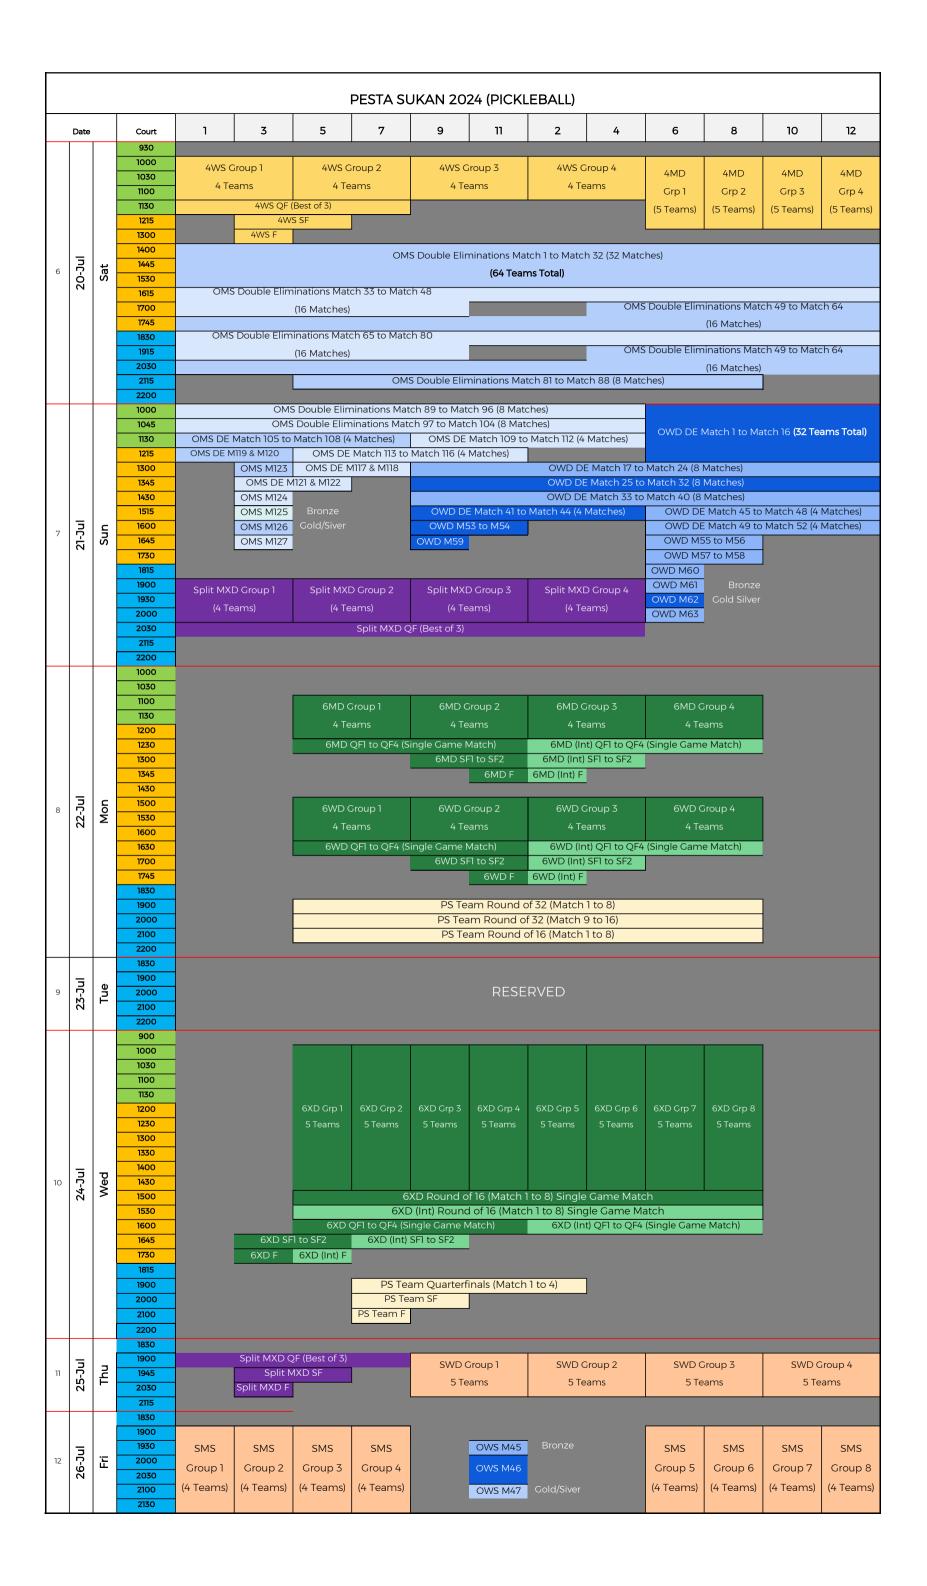

#### 5. Tentative Schedule

Please refer to Appendix C.

Note - Schedule is subjected to changes following actual participation numbers.

# **RULES & REGULATIONS**

Appendix C - Tentative Schedule

Final dated 16 April 2024 Page 12 of 12

|   | PESTA SUKAN 2024 (PICKLEBALL) |       |                                         |           |           |                   |                     |                                                              |                                    |                     |          |           |           |           |           |  |
|---|-------------------------------|-------|-----------------------------------------|-----------|-----------|-------------------|---------------------|--------------------------------------------------------------|------------------------------------|---------------------|----------|-----------|-----------|-----------|-----------|--|
|   | Date                          |       | Court                                   | 1         | 3         | 5                 | 7                   | 9                                                            | 11                                 | 2                   | 4        | 6         | 8         | 10        | 12        |  |
|   |                               |       | 1830                                    |           |           |                   |                     |                                                              |                                    |                     |          |           |           |           |           |  |
|   | _                             | ا ہ ا | 1900                                    | PS T      | eam       | PS T              | eam                 | PS Te                                                        | am                                 | PS 1                | [eam     | PS T      | [eam      | PS T      | eam       |  |
| 1 | 15-Jul                        | Mon   | 2000                                    | Gro       | up 1      | Gro               | up 2                | Grou                                                         | p 3                                | Gro                 | up 4     | Gro       | up 5      | Gro       | up 6      |  |
|   | 15                            | 2     | 2100                                    | (4 Te     | eams)     | (4 Te             | ams)                | (4 Tea                                                       | ms)                                | (4 Te               | eams)    | (4 Te     | eams)     | (4 Te     | ams)      |  |
|   |                               |       | 2200                                    |           |           |                   |                     |                                                              |                                    |                     |          |           |           |           |           |  |
|   |                               |       | 1830                                    |           |           |                   |                     |                                                              |                                    |                     |          |           |           |           |           |  |
|   | =                             | ا ا   | 1900                                    | PS T      | eam       | PS T              | eam                 | PS Te                                                        | am                                 | PS 1                | [eam     | PS T      | Геат      | PS Team   |           |  |
| 2 | 16-Jul                        | Tue   | 2000                                    | Group 7   |           | Gro               | up 8                | Grou                                                         | p 9                                | Gro                 | up 10    | Gro       | up 11     | Group 12  |           |  |
|   | =                             |       | Ι'                                      | 2100      | (4 Te     | ams)              | (4 Te               | ams)                                                         | (4 Tea                             | (4 Teams) (4 Teams) |          | eams)     | (4 Teams) |           | (4 Teams) |  |
|   |                               |       | 2200                                    |           |           |                   |                     |                                                              |                                    |                     |          |           |           |           |           |  |
|   |                               |       | 1830                                    |           |           | PS Team PS Team   |                     |                                                              | PS Team PS Team                    |                     |          | To a rea  | 7         |           |           |  |
| _ | <u></u>                       | ठ     | 1900                                    |           |           |                   |                     |                                                              |                                    |                     |          |           |           |           |           |  |
| 3 | 17-Jul                        | Wed   | 2000                                    |           |           | Group 13 Group 14 |                     |                                                              | Group 15                           |                     | Group 16 |           |           |           |           |  |
|   | -                             |       | 2100 (4 Teams)                          |           |           | eams)             | (4 Teams) (4 Teams) |                                                              |                                    | (4 Teams)           |          | J         |           |           |           |  |
|   |                               |       | 2200<br>1730                            |           |           |                   |                     |                                                              |                                    |                     |          |           |           |           |           |  |
|   |                               |       | 1800                                    |           |           |                   |                     |                                                              |                                    |                     |          |           |           | 1         |           |  |
|   | =                             | -     | 1845                                    | -         |           |                   | OV                  | WS Double Eliminations Match 1 to Match 16 <b>(24 Teams)</b> |                                    |                     |          |           |           |           |           |  |
| 4 | 18-Jul                        | 直     | 1845 OWS Double Eliminations M29 to M32 |           |           |                   |                     | OWS Double Eliminations M17 to M24                           |                                    |                     |          |           |           |           |           |  |
|   | =                             |       | 2045                                    |           |           |                   | 137 to M38          | OWS Double Eliminations M25 to M28                           |                                    |                     |          |           |           |           |           |  |
|   |                               |       | 2130                                    |           |           |                   |                     |                                                              | OWS Double Eliminations M33 to M36 |                     |          |           |           |           |           |  |
|   |                               |       | 1800                                    |           |           |                   |                     |                                                              |                                    |                     |          |           |           |           |           |  |
|   |                               |       | 1830                                    |           |           |                   |                     |                                                              |                                    |                     |          |           |           |           |           |  |
|   |                               |       | 1900                                    | SXD       | SXD       | SXD               | SXD                 |                                                              |                                    |                     |          | SXD       | SXD       | SXD       | SXD       |  |
| 5 | luC-61                        | 균     | 1930                                    | Group 1   | Group 2   | Group 3           | Group 4             | OWS DE M                                                     |                                    |                     |          | Group 5   | Group 6   | Group 7   | Group 8   |  |
| _ | 6                             | "     | 2000                                    |           |           | ·                 | ·                   | OWS DE M                                                     |                                    |                     | OWS M43  | · ·       | · ·       |           | i i       |  |
|   |                               |       | 2030                                    | (4 Teams) | (4 Teams) | (4 Teams)         | (4 Teams)           |                                                              | OWS M44                            |                     |          | (4 Teams) | (4 Teams) | (4 Teams) | (4 Teams) |  |
|   |                               |       | 2100                                    |           |           |                   |                     |                                                              |                                    |                     |          |           |           |           |           |  |
|   | 1                             |       | 2145                                    |           |           |                   |                     |                                                              |                                    |                     |          |           |           |           |           |  |