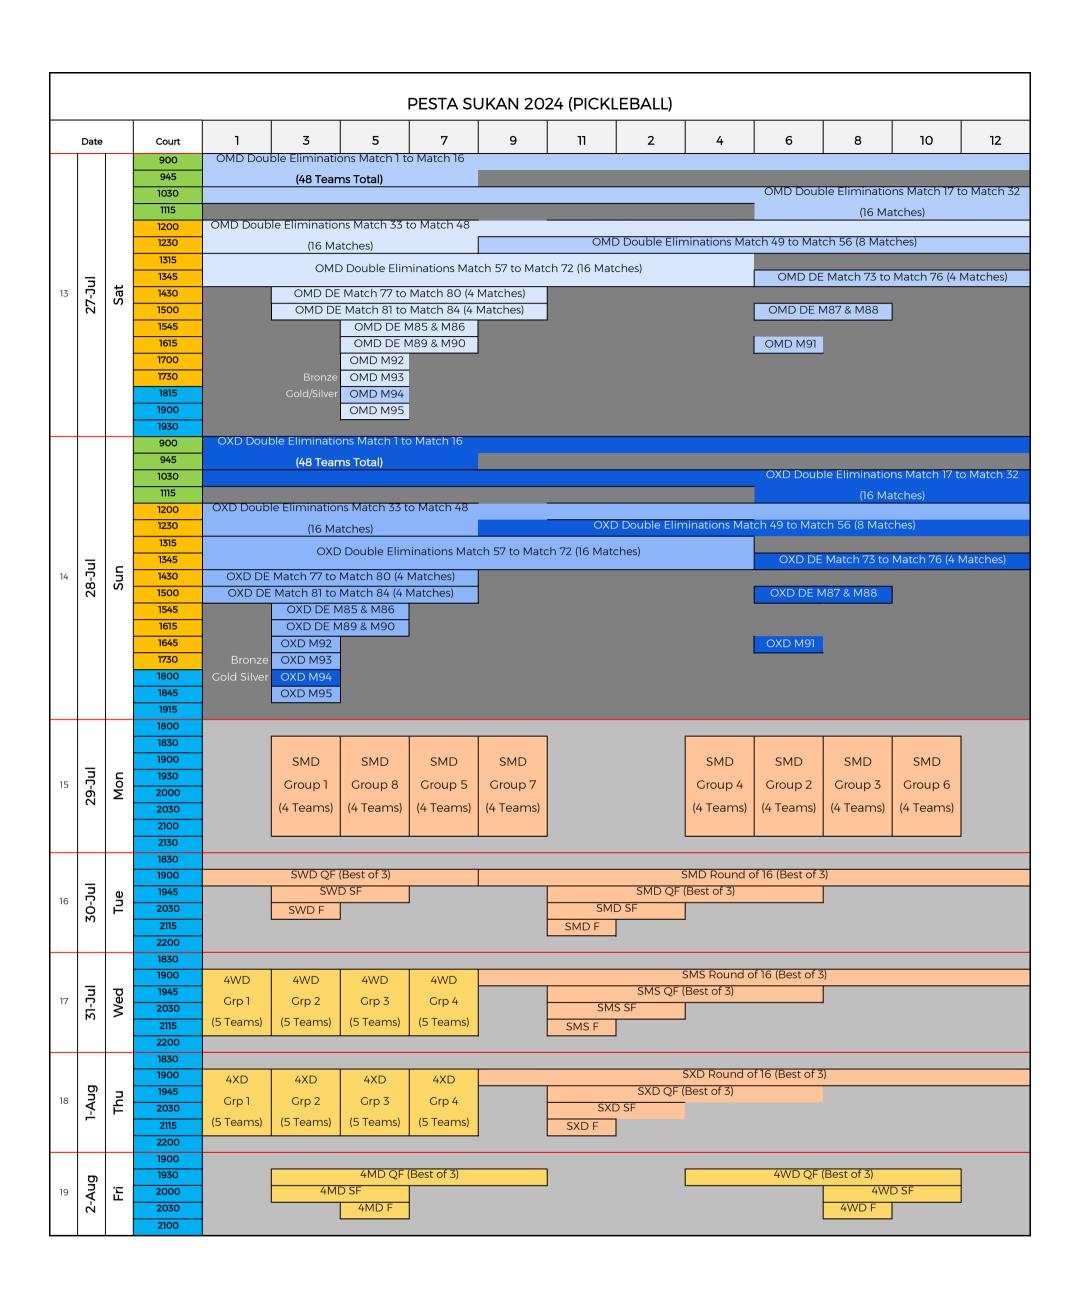

#### 5. Tentative Schedule

Please refer to Appendix C.

Note - Schedule is subjected to changes following actual participation numbers.

# **RULES & REGULATIONS**

Appendix C - Tentative Schedule

Final dated 16 April 2024 Page 12 of 12

|   | PESTA SUKAN 2024 (PICKLEBALL) |       |                                         |           |           |                   |                     |                                                              |                                    |                     |          |           |           |           |           |  |
|---|-------------------------------|-------|-----------------------------------------|-----------|-----------|-------------------|---------------------|--------------------------------------------------------------|------------------------------------|---------------------|----------|-----------|-----------|-----------|-----------|--|
|   | Date                          |       | Court                                   | 1         | 3         | 5                 | 7                   | 9                                                            | 11                                 | 2                   | 4        | 6         | 8         | 10        | 12        |  |
|   |                               |       | 1830                                    |           |           |                   |                     |                                                              |                                    |                     |          |           |           |           |           |  |
|   | _                             | ا ہ ا | 1900                                    | PS T      | eam       | PS T              | eam                 | PS Te                                                        | am                                 | PS 1                | [eam     | PS T      | [eam      | PS T      | eam       |  |
| 1 | 15-Jul                        | Mon   | 2000                                    | Gro       | up 1      | Gro               | up 2                | Grou                                                         | p 3                                | Gro                 | up 4     | Gro       | up 5      | Gro       | up 6      |  |
|   | 15                            | 2     | 2100                                    | (4 Te     | eams)     | (4 Te             | ams)                | (4 Tea                                                       | ms)                                | (4 Te               | eams)    | (4 Te     | eams)     | (4 Te     | ams)      |  |
|   |                               |       | 2200                                    |           |           |                   |                     |                                                              |                                    |                     |          |           |           |           |           |  |
|   |                               |       | 1830                                    |           |           |                   |                     |                                                              |                                    |                     |          |           |           |           |           |  |
|   | =                             | ا ا   | 1900                                    | PS T      | eam       | PS T              | eam                 | PS Te                                                        | am                                 | PS 1                | [eam     | PS T      | Геат      | PS Team   |           |  |
| 2 | 16-Jul                        | Tue   | 2000                                    | Group 7   |           | Gro               | up 8                | Grou                                                         | p 9                                | Gro                 | up 10    | Gro       | up 11     | Group 12  |           |  |
|   | =                             |       | Ι'                                      | 2100      | (4 Te     | ams)              | (4 Te               | ams)                                                         | (4 Tea                             | (4 Teams) (4 Teams) |          | eams)     | (4 Teams) |           | (4 Teams) |  |
|   |                               |       | 2200                                    |           |           |                   |                     |                                                              |                                    |                     |          |           |           |           |           |  |
|   |                               |       | 1830                                    |           |           | PS Team PS Team   |                     |                                                              | PS Team PS Team                    |                     |          | To a rea  | 7         |           |           |  |
| _ | <u></u>                       | ठ     | 1900                                    |           |           |                   |                     |                                                              |                                    |                     |          |           |           |           |           |  |
| 3 | 17-Jul                        | Wed   | 2000                                    |           |           | Group 13 Group 14 |                     |                                                              | Group 15                           |                     | Group 16 |           |           |           |           |  |
|   | -                             |       | 2100 (4 Teams)                          |           |           | eams)             | (4 Teams) (4 Teams) |                                                              |                                    | (4 Teams)           |          | J         |           |           |           |  |
|   |                               |       | 2200<br>1730                            |           |           |                   |                     |                                                              |                                    |                     |          |           |           |           |           |  |
|   |                               |       | 1800                                    |           |           |                   |                     |                                                              |                                    |                     |          |           |           | 1         |           |  |
|   | =                             | -     | 1845                                    | -         |           |                   | OV                  | WS Double Eliminations Match 1 to Match 16 <b>(24 Teams)</b> |                                    |                     |          |           |           |           |           |  |
| 4 | 18-Jul                        | 直     | 1845 OWS Double Eliminations M29 to M32 |           |           |                   |                     | OWS Double Eliminations M17 to M24                           |                                    |                     |          |           |           |           |           |  |
|   | =                             |       | 2045                                    |           |           |                   | 137 to M38          | OWS Double Eliminations M25 to M28                           |                                    |                     |          |           |           |           |           |  |
|   |                               |       | 2130                                    |           |           |                   |                     |                                                              | OWS Double Eliminations M33 to M36 |                     |          |           |           |           |           |  |
|   |                               |       | 1800                                    |           |           |                   |                     |                                                              |                                    |                     |          |           |           |           |           |  |
|   |                               |       | 1830                                    |           |           |                   |                     |                                                              |                                    |                     |          |           |           |           |           |  |
|   |                               |       | 1900                                    | SXD       | SXD       | SXD               | SXD                 |                                                              |                                    |                     |          | SXD       | SXD       | SXD       | SXD       |  |
| 5 | luC-61                        | 균     | 1930                                    | Group 1   | Group 2   | Group 3           | Group 4             | OWS DE M                                                     |                                    |                     |          | Group 5   | Group 6   | Group 7   | Group 8   |  |
| _ | 6                             | "     | 2000                                    |           |           | ·                 | ·                   | OWS DE M                                                     |                                    |                     | OWS M43  | · ·       | · ·       |           | i i       |  |
|   |                               |       | 2030                                    | (4 Teams) | (4 Teams) | (4 Teams)         | (4 Teams)           |                                                              | OWS M44                            |                     |          | (4 Teams) | (4 Teams) | (4 Teams) | (4 Teams) |  |
|   |                               |       | 2100                                    |           |           |                   |                     |                                                              |                                    |                     |          |           |           |           |           |  |
|   | 1                             |       | 2145                                    |           |           |                   |                     |                                                              |                                    |                     |          |           |           |           |           |  |