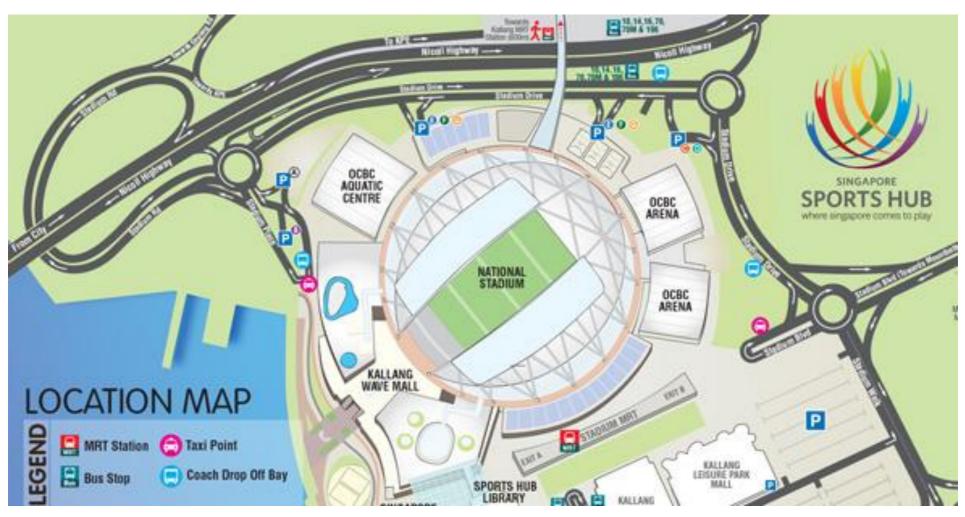

## 1. COMPETITION VENUE 1

OCBC Arena 5 Stadium Drive Singapore 397631 Hall 5 &6 (Basement 1) Fencing National Training Centre

<sup>1</sup>Map on last page