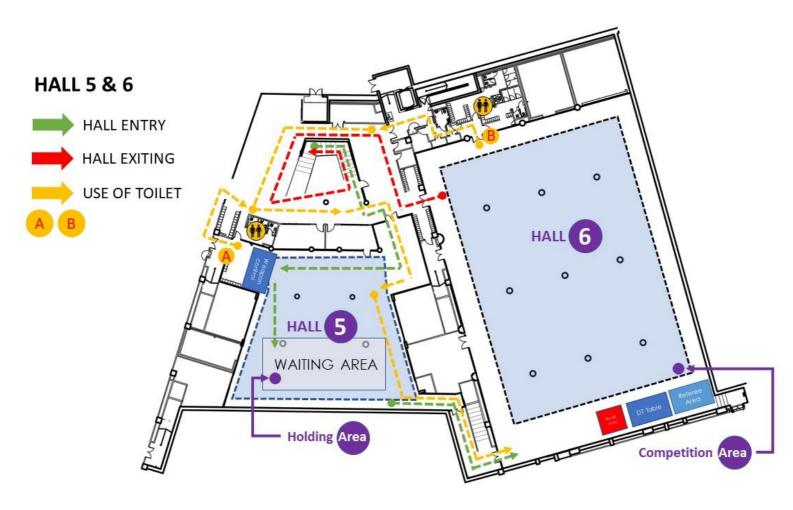

## HALL 5 & 6 LAYOUT

5-7 AUGUST 2022

#### FENCER'S COMPETITION DAY JOURNEY

- a. Reporting time & Weapon Check at Hall 5.
- b. Called upon by their groups (pools) to enter Hall 6 Zone B for warm-up.
- c. Competition commence in 1 v 1 at Zone A.
- d. Eliminated fencer to exit OCBC Arean once pools (poules) ended and result has been released.
- e. Non-eliminated fencer to return to hall 5 for DE32, called to enter hall 6 (groups of 2) for DE32 to their respective piste.
- f. Once DE32 ended, eliminated fencer will exit OCBC Areana, non-eliminated fencer return to hall 5 for DE16, repeat process till Semi-Final.
- g. Exit OCBC Arena once competition ended