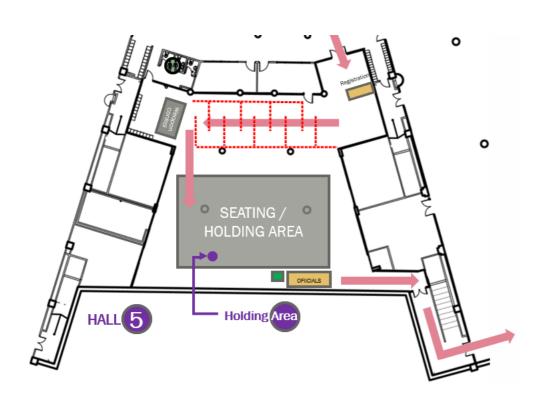

#### FENCER'S COMPETITION DAY JOURNEY

- a. Reporting time & Weapon Check at Hall 5.
- b. Called upon by their groups (pools) to enter Hall 6 Zone B for warm-up.
- c. Competition commence in 1 v 1 at Zone A.
- d. Eliminated fencer to exit OCBC Arean once pools (poules) ended and result has been released.
- e. Non-eliminated fencer to return to hall 5 for DE32, called to enter hall 6 (groups of 2) for DE32 to their respective piste.
- f. Once DE32 ended, eliminated fencer will exit OCBC Areana, non-eliminated fencer return to hall 5 for DE16, repeat process till Semi-Final.
- g. Exit OCBC Arena once competition ended