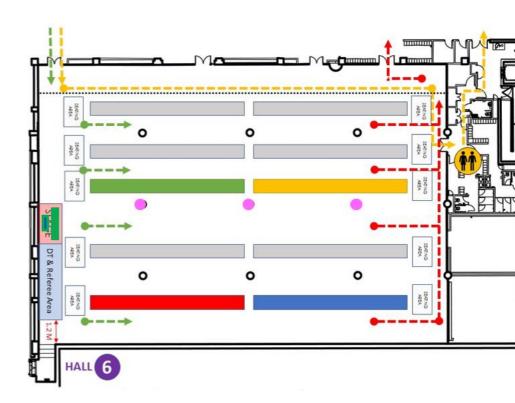

## HALL 6 LAYOUT (DE32 TO FINALS)

#### FENCER'S COMPETITION DAY JOURNEY

- a. Reporting time & Weapon Check at Hall 5.
- b. Called upon by their groups (pools) to enter Hall 6 Zone B for warm-up.
- c. Competition commence in 1 v 1 at Zone A.
- d. Eliminated fencer to exit OCBC Arean once pools (poules) ended and result has been released.
- e. Non-eliminated fencer to return to hall 5 for DE32, called to enter hall 6 (groups of 2) for DE32 to their respective piste.
- f. Once DE32 ended, eliminated fencer will exit OCBC Areana, non-eliminated fencer return to hall 5 for DE16, repeat process till Semi-Final.
- g. Exit OCBC Arena once competition ended