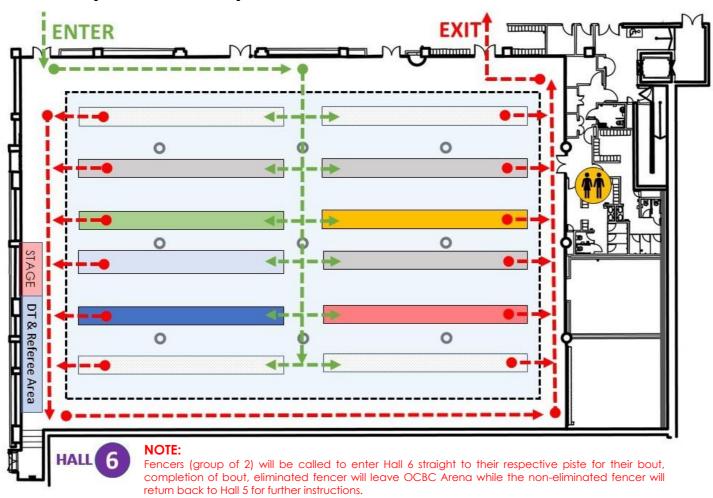

#### FENCER'S COMPETITION DAY JOURNEY

- a. Reporting time & Weapon Check at Hall 5.
- b. Called upon by their groups (pools) to enter Hall 6 Zone B for warm-up.
- c. Competition commence in 1 v 1 at Zone A.
- d. Eliminated fencer to exit OCBC Arean once pools (poules) ended and result has been released.
- e. Non-eliminated fencer to return to hall 5 for DE32, called to enter hall 6 (groups of 2) for DE32 to their respective piste.
- f. Once DE32 ended, eliminated fencer will exit OCBC Areana, non-eliminated fencer return to hall 5 for DE16, repeat process till Semi-Final.
- g. Exit OCBC Arena once competition ended

## HALL 6 LAYOUT (DE32 TO FINALS)